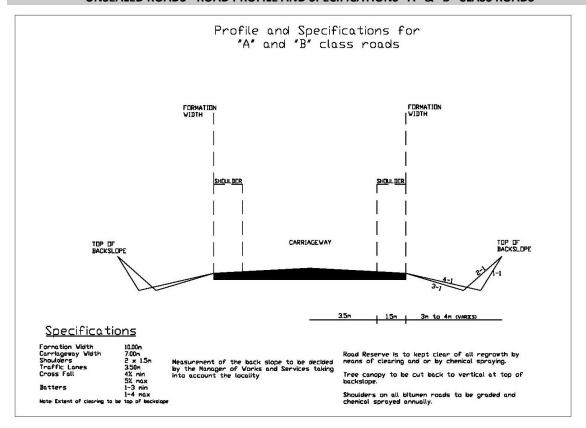

#### **GUIDELINES**

Unsealed Roads Manual produced by the Australian Road Research Board.

See Attachment 1.1(a): Road Profile and Specifications for "A" & "B" Class Roads.

See Attachment 1.2(b): Road Profile and Specifications for "C" Class Roads.

# ATTACHMENT 1.1(a) UNSEALED ROADS - ROAD PROFILE AND SPECIFICATIONS "A" & "B" CLASS ROADS

Where Class A & B are sealed and/or unsealed roads of greater width to accommodate heavy vehicles and higher usage rates and Class C is for local traffic of lesser lower usage rates.