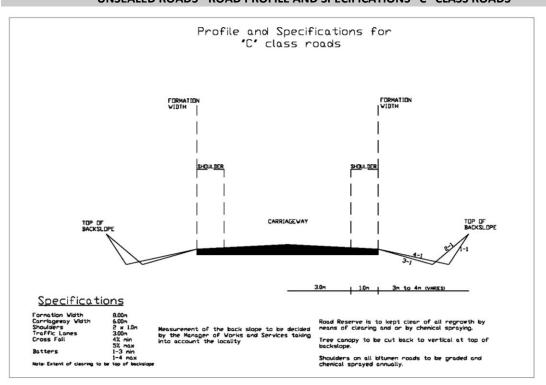

#### **GUIDELINES**

Unsealed Roads Manual produced by the Australian Road Research Board.

See Attachment 1.1(a): Road Profile and Specifications for "A" & "B" Class Roads.

See Attachment 1.2(b): Road Profile and Specifications for "C" Class Roads.

# ATTACHMENT 1.2(b) UNSEALED ROADS - ROAD PROFILE AND SPECIFICATIONS "C" CLASS ROADS

Where Class A & B are sealed and/or unsealed roads of greater width to accommodate heavy vehicles and higher usage rates and Class C is for local traffic of lesser lower usage rates.