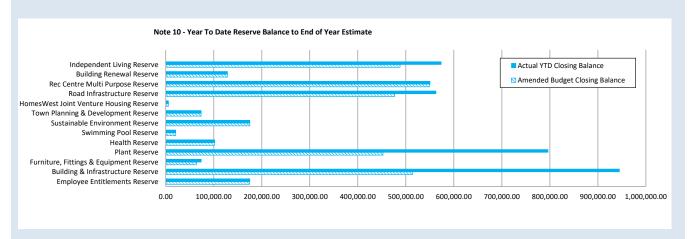

2,701.36  | 0.00         | 0.00         | 0.00                 | 0.00                    | 128,349.79            | 128,440.15             |
| Independent Living Reserve              | 561,503.90   | 11,660.00 | 12,063.32 | 0.00         | 0.00         | (85,150.00)          | 0.00                    | 488,013.90            | 573,567.22             |
|                                         |              |           |           |              |              |                      |                         |                       |                        |
|                                         | 4,093,438.88 | 85,000.00 | 87,943.23 | 135,000.00   | 0.00         | (1,088,825.00)       | 0.00                    | 3,224,613.88          | 4,181,382.11           |

#### **KEY INFORMATION**



| 23

## OPERATING ACTIVITIES NOTE 11 OTHER CURRENT LIABILITIES

| Other Current Liabilities                             | Note      | Opening<br>Balance<br>1 Jul 2023 | Liability<br>Increase | Liability<br>Reduction | Closing<br>Balance<br>31 Dec 2023 |
|-------------------------------------------------------|-----------|----------------------------------|-----------------------|------------------------|-----------------------------------|
|                                                       |           | \$                               | \$                    | \$                     | \$                                |
| Other Liabilities                                     |           |                                  |                       |                        |