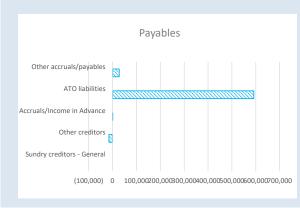

|         |           |              |                   | 591,837                |
|         |           |              |                   | 28,021                 |
|         |           |              |                   | 605,357                |
|         |           |              |                   |                        |
|         | <b>\$</b> | \$ \$<br>0 0 | \$ \$ \$<br>0 0 0 | \$ \$ \$ \$<br>0 0 0 0 |

#### **KEY INFORMATION**

Trade and other payables represent liabilities for goods and services provided to the Shire that are unpaid and arise when the Shire becomes obliged to make future payments in respect of the purchase of these goods and services. The amounts are unsecured, are recognised as a current liability and are normally paid within 30 days of recognition.









| 15

## OPERATING ACTIVITIES NOTE 6 RATE REVENUE

|                                  |          |            | -           |           | Bud     | get  |   |           |           | YTD Ac  | tual  |           |
|----------------------------------|----------|------------|-------------|-----------|---------|------|---|-----------|-----------|---------|-------|-----------|
|                                  |          | Number of  | Rateable    | Rate      | Interim | Back |   | Total     | Rate      | Interim | Back  | Total     |
| RATE TYPE                        | Rate in  | Properties | Value       | Revenue   | Rate    | Rate |   | Revenue   | Revenue   | Rates   | Rates | Revenue   |
|                                  | \$       |            |             | \$        | \$      |