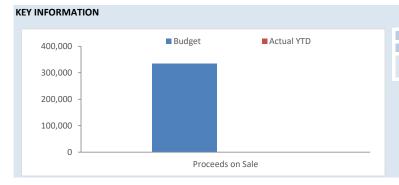

| 0        |        |        |
| Q5122  | 2012 Ud Nissan Truck             | 67,720   | 110,000  | 42,280 |          | 0        | 0        |        |        |
| 2Q661  | Mitsubishi Triton Glx Cc Man     | 14,906   | 13,000   |        | (1,906)  |          |          |        |        |
| 6Q190  | Isuzu Dmax 4X4 Ute               | 29,698   | 30,000   | 302    |          | 0        | 0        |        |        |
| P272   | 2013 Ud Nissan Cw26 380 Truck    | 124,993  | 110,000  |        | (14,993) | 0        | 0        |        |        |
|        |                                  |          |          |        |          |          |          |        |        |
|        |                                  | 367,777  | 335,000  | 42,582 | (75,359) | 0        | 0        | 0      | O      |



| Proceeds on Sale |            |    |  |  |  |  |  |  |  |  |  |  |
|------------------|------------|----|--|--|--|--|--|--|--|--|--|--|
| Budget           | YTD Actual | %  |  |  |  |  |  |  |  |  |  |  |
| \$335,000        | <b>\$0</b> | 0% |  |  |  |  |  |  |  |  |  |  |
|                  |            |    |  |  |  |  |  |  |  |  |  |  |
|                  |            |    |  |  |  |  |  |  |  |  |  |  |
|                  |            |    |  |  |  |  |  |  |  |  |  |  |
|                  |            |    |  |  |  |  |  |  |  |  |  |  |

# INVESTING ACTIVITIES NOTE 8 CAPITAL ACQUISITIONS

|                     |                                  | Adouted                     | Amer          | nded             |                     |                        |  |  |
|---------------