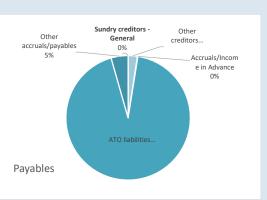

|           |              |                   | 591,837                |
|         |           |              |                   | 28,021                 |
|         |           |              |                   | 605,357                |
|         |           |              |                   |                        |
|         | <b>\$</b> | \$ \$<br>0 0 | \$ \$ \$<br>0 0 0 | \$ \$ \$ \$<br>0 0 0 0 |

#### **KEY INFORMATION**

Trade and other payables represent liabilities for goods and services provided to the Shire that are unpaid and arise when the Shire becomes obliged to make future payments in respect of the purchase of these goods and services. The amounts are unsecured, are recognised as a current liability and are normally paid within 30 days of recognition.









| 15

## OPERATING ACTIVITIES NOTE 6 RATE REVENUE

|                                  |          |            | -           |           | Bud     | get  |   |           |           | YTD Ac  | tual  |           |
|----------------------------------|----------|------------|-------------|-----------|---------|------|---|-----------|-----------|---------|-------|-----------|
|                                  |          | Number of  | Rateable    | Rate      | Interim | Back |   | Total     | Rate      | Interim | Back  | Total     |
| RATE TYPE                        | Rate in  | Properties | Value       | Revenue   | Rate    | Rate |   | Revenue   | Revenue   | Rates   | Rates | Revenue   |
|                                  | \$       |            |             | \$        | \$      | \$