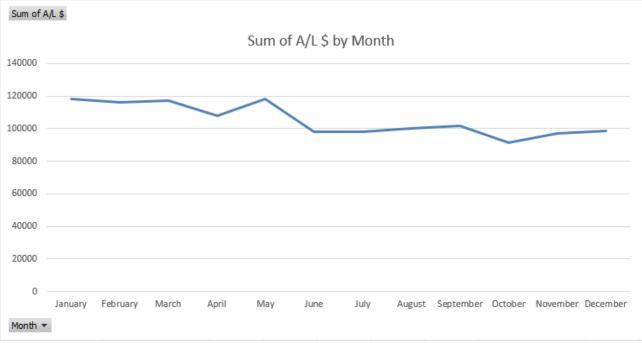

ebruary 23  | 380       | 16,568 | 2,488     | 116,018 |
| March 23     | 380       | 16,568 | 2,508     | 117,305 |
| April 23     | 380       | 16,568 | 2,371     | 107,734 |
| May 23       | 399       | 10,158 | 2,579     | 118,058 |
| June 23      | 790       | 26,861 | 2,386     | 98,119  |
| July 23      | 790       | 26,861 | 2,386     | 98,119  |
| August 23    | 790       | 28,117 | 2350      | 100,185 |
| September 23 | 790       | 28,117 | 2354      | 101,747 |
| October 23   | 790       | 28,117 | 2276      | 91,401  |
| November 23  | 790       | 28,117 | 2334      | 97,079  |
| December 23  | 767       | 27,126 | 2366      | 99,578  |
| January 24   | 603       | 21,589 | 2346      | 98,475  |
|              |           |        |           |         |

Item 9.2.3 Page 73





Item 9.2.3 Page 74





Item 9.2.3 Page 75

#### ITEM 10 MATTERS FOR CONSIDERATION – BUILDING & TOWN PLANNING

No matters for consideration

#### ITEM 11 MATTERS FOR CONSIDERATION – FINANCE & AUDIT

11.1 Monthly Financial Statements - December 2023 & January 2024

**Responsible Officer** Natalie Ness, Chief Executive Officer

**Reporting Officer** Tricia Brown, Executive Manager, Corporate Services

Attachments 1. (i) Monthly Financial Report - December 2023 🗓 🖼

2. (ii) Monthly Financial Report - January 2024 🗓 🖺

**Voting Requirements** Simple Majority

Disclosure of Interest Reporting Officer: Nil

Responsible Officer: Nil

RESOLUTION: OCM 151-23/24

Moved: Cr TJ Stacey Seconded: Cr JC Hayes

That Council receive the monthly Financial Statements for the periods ending:

- 31 December