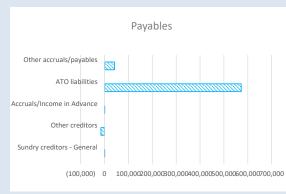

liabilities                                    |         |         |         |          | 572,350  |
| Other accruals/payables                            |         |         |         |          | 41,907   |
| Total Payables General Outstanding                 |         |         |         |          | 599,859  |
| Amounts shown above include GST (where applicable) |         |         |         |          |          |

### **KEY INFORMATION**

Trade and other payables represent liabilities for goods and services provided to the Shire that are unpaid and arise when the Shire becomes obliged to make future payments in respect of the purchase of these goods and services. The amounts are unsecured, are recognised as a current liability and are normally paid within 30 days of recognition.









| 15

## OPERATING ACTIVITIES NOTE 6 RATE REVENUE

|                           |          |                   | •           |           | Bud     | get  |   |           |           | YTD Ac  | tual  |           |
|---------------------------|----------|-------------------|-------------|-----------|---------|------|---|-----------|-----------|---------|-------|-----------|
|                           |          | Number of         | Rateable    | Rate      | Interim | Back |   | Total     | Rate      | Interim | Back  | Total     |
| RATE TYPE                 | Rate in  | <b>Properties</b> | Value       | Revenue   | Rate    | Rate |   | Revenue   | Revenue   | Rates   | Rates | Revenue   |
|                           | \$       |                   |             | \$        | \$      |