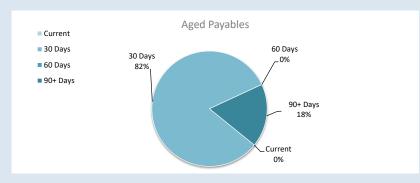

ATO liabilities                                    |         |         |         |          | 572,350  |
| Other accruals/payables                            |         |         |         |          | 41,907   |
| Total Payables General Outstanding                 |         |         |         |          | 599,859  |
| Amounts shown above include GST (where applicable) |         |         |         |          |          |

### **KEY INFORMATION**

Trade and other payables represent liabilities for goods and services provided to the Shire that are unpaid and arise when the Shire becomes obliged to make future payments in respect of the purchase of these goods and services. The amounts are unsecured, are recognised as a current liability and are normally paid within 30 days of recognition.









| 15

## OPERATING ACTIVITIES NOTE 6 RATE REVENUE

|                           |          |                   | •           |           | Bud     | get  |   |           |           | YTD Ac  | tual  |           |
|---------------------------|----------|-------------------|-------------|-----------|---------|------|---|-----------|-----------|---------|-------|-----------|
|                           |          | Number of         | Rateable    | Rate      | Interim | Back |   | Total     | Rate      | Interim | Back  | Total     |
| RATE TYPE                 | Rate in  | <b>Properties</b> | Value       | Revenue   | Rate    | Rate |   | Revenue   | Revenue   | Rates   | Rates | Revenue   |
|                           | \$       |                   |             | \$        | \$