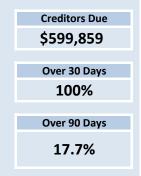

O liabilities                                    |         |         |         |          | 572,350  |
| Other accruals/payables                            |         |         |         |          | 41,907   |
| Total Payables General Outstanding                 |         |         |         |          | 599,859  |
| Amounts shown above include GST (where applicable) |         |         |         |          |          |

### **KEY INFORMATION**

Trade and other payables represent liabilities for goods and services provided to the Shire that are unpaid and arise when the Shire becomes obliged to make future payments in respect of the purchase of these goods and services. The amounts are unsecured, are recognised as a current liability and are normally paid within 30 days of recognition.









| 15

## OPERATING ACTIVITIES NOTE 6 RATE REVENUE

|                           |          |                   | •           |           | Bud     | get  |   |           |           | YTD Ac  | tual  |           |
|---------------------------|----------|-------------------|-------------|-----------|---------|------|---|-----------|-----------|---------|-------|-----------|
|                           |          | Number of         | Rateable    | Rate      | Interim | Back |   | Total     | Rate      | Interim | Back  | Total     |
| RATE TYPE                 | Rate in  | <b>Properties</b> | Value       | Revenue   | Rate    | Rate |   | Revenue   | Revenue   | Rates   | Rates | Revenue   |
|                           | \$       |                   |             | \$        | \$