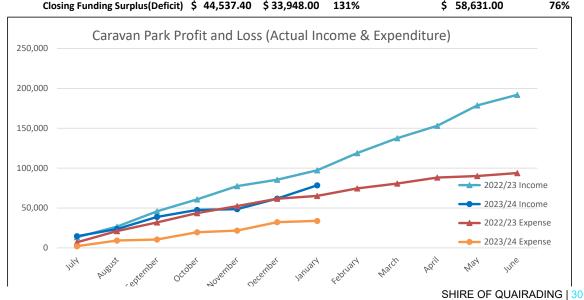

|                     | \$ | 1,433.01   | \$ | 693.00                | 207%         | \$ | 1,111.00                   | \$ | 1,111.00                | 129%                  |
| Units Total                  |                     | \$ | 2,643.90   | \$ | 6,258.00              | 42%          | \$ | 10,665.00                  | \$ | 10,665.00               | 25%                   |
| TOTAL EXPENDITURE            |                     | \$ | 33,903.91  | \$ | 76,841.00             | 44%          | \$ | 131,369.00                 | \$ | 131,369.00              | 26%                   |
| Closing Funding Surplu       | ıs(Deficit)         | Ś  | 44,537.40  | Ś  | 33,948.00             | 131%         |    |                            | Ś  | 58,631.00               | 76%                   |



### 11.2 Accounts for Payment - December 2023 and January 2024

**Responsible Officer** Tricia Brown, Executive Manager, Corporate Services

**Reporting Officer** Cynthia Lowe, Senior Finance Officer

Attachments 1. (i) List of Accounts - December 2023 🖟 🖺

2. (ii) Department of Transport - December 2023 🗓 🖺

3. (iii) Credit Card Reconciliation - December 2023 🗓 🖺

4. (iv) List of Accounts - January 2024 🗓 🖺

5. (v) Department of Transport - January 2024 🗓 🛣

6. (iv) Credit Card Reconciliation - January 2024 🗓 🖺

Voting Requirements Simple Majority

Disclosure of Interest Reporting Officer: Nil

Responsible Officer: Nil

RESOLUTION: OCM 152-23/24

Moved: Cr BR Cowcill Seconded: Cr TJ Stacey

That Council note the following:

- 1. That schedule of accounts for December 2023 covering munic