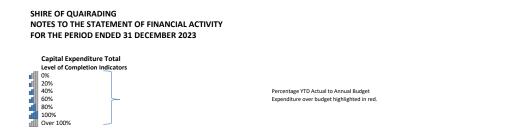

| YTD A            | Actual              | % Spent                |  |  |
|                     |                                  | \$4.7                       | 7 M           | <b>\$.8</b> !    | 5 M                 | 18%                    |  |  |
|                     | Capital Grant                    | Annual I                    | Budget        | YTD A            | % Received          |                        |  |  |
|                     |                                  | \$2.3                       |               | \$.5             | 25%                 |                        |  |  |
|                     |                                  | Ψ <b>2</b> .3               |               | γ.υ              | J 141               | 25%                    |  |  |

| 18

IN CAI



|