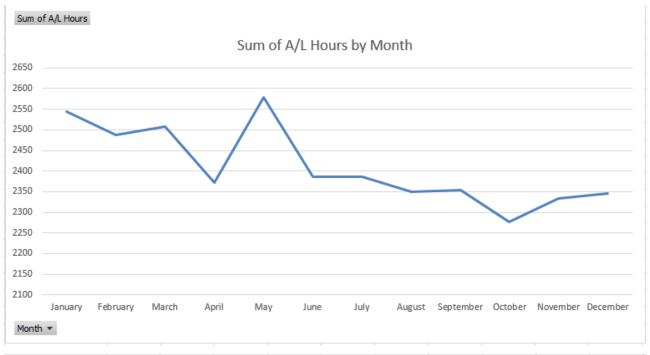

February 23  | 380       | 16,568 | 2,488     | 116,018 |
| March 23     | 380       | 16,568 | 2,508     | 117,305 |
| April 23     | 380       | 16,568 | 2,371     | 107,734 |
| May 23       | 399       | 10,158 | 2,579     | 118,058 |
| June 23      | 790       | 26,861 | 2,386     | 98,119  |
| July 23      | 790       | 26,861 | 2,386     | 98,119  |
| August 23    | 790       | 28,117 | 2350      | 100,185 |
| September 23 | 790       | 28,117 | 2354      | 101,747 |
| October 23   | 790       | 28,117 | 2276      | 91,401  |
| November 23  | 790       | 28,117 | 2334      | 97,079  |
| December 23  | 767       | 27,126 | 2366      | 99,578  |
| January 24   | 603       | 21,589 | 2346      | 98,475  |
|              |           |        |           |         |

Item 9.2.3 Page 73





Item 9.2.3 Page 74





Item 9.2.3 Page 75

#### ITEM 10 MATTERS FOR CONSIDERATION – BUILDING & TOWN PLANNING

No matters for consideration

#### ITEM 11 MATTERS FOR CONSIDERATION – FINANCE & AUDIT

11.1 Monthly Financial Statements - December 2023 & January 2024

**Responsible Officer** Natalie Ness, Chief Executive Officer

**Reporting Officer** Tricia Brown, Executive Manager, Corporate Services

Attachments 1. (i) Monthly Financial Report - December 2023 🗓 🖼

2. (ii) Monthly Financial Report - January 2024 🗓 🖺

**Voting Requirements** Simple Majority

Disclosure of Interest Reporting Officer: Nil

Responsible Officer: Nil

RESOLUTION: OCM 151-23/24

Moved: Cr TJ Stacey Seconded: Cr JC Hayes

That Council receive the monthly Financial Statements for the periods ending:

- 31 Decembe