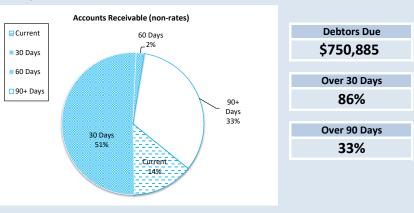

|
| Amounts shown above i     | nclude GST (whe | re applicable) |         |          |         |

#### SIGNIFICANT ACCOUNTING POLICIES

Trade and other receivables include amounts due from ratepayers for unpaid rates and service charges and other amounts due from third parties for goods sold and services performed in the ordinary course of business. Receivables expected to be collected within 12 months of the end of the reporting period are classified as current assets. All other receivables are classified as non-current assets. Collectability of trade and other receivables is reviewed on an ongoing basis. Debts that are known to be uncollectible are written off when identified. An allowance for doubtful debts is raised when there is objective evidence that they will not be collectible.



| 13

OPERATING ACTIVITIES

NOTE 4

OTHER CURRENT ASSETS

| Other Current Assets                                       | Opening<br>Balance<br>1 Jul 2023 | Asset<br>Increase | Asset<br>Reduction | Closing<br>Balance<br>31 Dec 2023 |
|------------------------------------------------------------|----------------------------------|-------------------|--------------------|-----------------------------------|
|                                                            | \$                               | \$                | \$                 | \$                                |
| Other Financial Assets at Amortised Cost                   |                                  |                   |                    |                                   |
| Financial assets at amortised cost - s