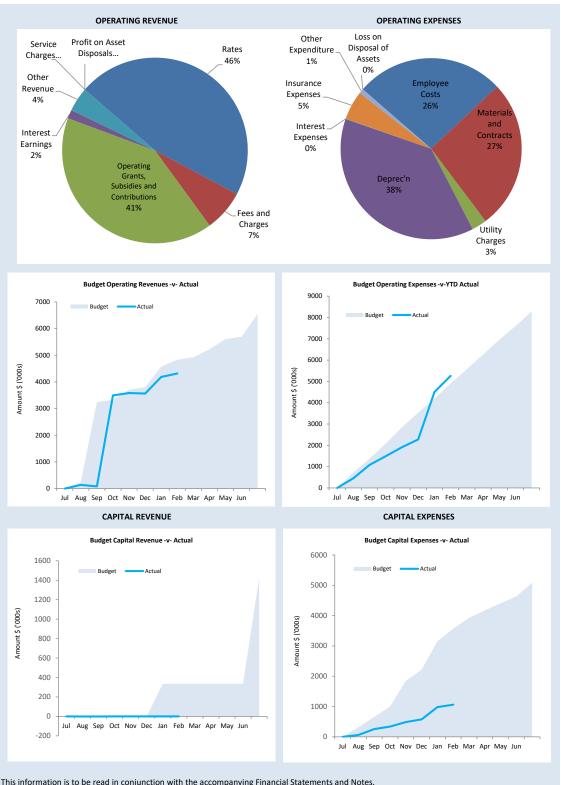

#### SHIRE OF QUAIRADING STATEMENT OF COMPREHENSIVE INCOME FOR THE YEAR ENDED 30 JUNE 2023

|                                                                                 | NOTE          | 2023<br>Actual | 2023<br>Budget | 2022<br>Actual |
|---------------------------------------------------------------------------------|---------------|----------------|----------------|----------------|
| ·-                                                                              |               | \$             | \$             | \$             |
| Revenue                                                                         |               |                |                |                |
| Rates                                                                           | 2(a),25       | 2,492,164      | 2,488,487      | 2,371,983      |
| Grants, subsidies and contributions                                             | 2(a)          | 3,020,047      | 720,087        | 2,668,603      |
| Fees and charges                                                                | 2(a)          | 617,221        | 543,171        | 512,373        |
| Interest revenue                                                                | 2(a)          | 159,378        | 31,127         | 28,431         |
| Other revenue                                                                   | 2(a)          | 380,066        | 364,559        | 530,512        |
|                                                                                 |               | 6,668,876      | 4,147,431      | 6,111,902      |
| Expenses                                                                        |               |                |                |                |
| Employee costs                                                                  | 2(b)          | (2,120,531)    | (2,382,510)    | (2,222,150)    |
| Materials and contracts                                                         |               | (1,840,484)    | (1,865,960)    | (1,733,094)    |
| Utility charges                                                                 |               | (276,548)      | (199,750)      | (120,035)      |
| Depreciation                                                                    |               | (3,088,512)    | (3,152,569)    | (3,051,224)    |
| Finance costs                                                                   | 2(b)          | (13,096)       | (14,661)       | (15,653)       |
| Insurance                                                                       | <b>0</b> // \ | (238,146)      | (198,267)      | (204,627)      |
| Other expenditure                                                               | 2(b)          | (162,203)      | (165,251)      | (259,464)      |
|                                                                                 |               | (7,739,520)    | (7,978,968)    | (7,606,247)    |
|                                                                                 |               | (1,070,644)    | (3,831,537)    | (1,494,345)    |
| Capital grants, subsidies and contributions                                     | 2(a)          | 1,655,806      | 2,610,017      | 1,202,220      |
| Profit on asset disposals                                                       | _(-/          | 24,899         | 0              | 0              |
| Loss on asset disposals                                                         |               | (42,010)       | (229,131)      | (190,420)      |
| Fair value adjustments to financial assets at fair value through profit or loss | 4(b)          | 3,686          | 0              | 3,997          |
| anough profit of 1000                                                           |               | 1,642,381      | 2,380,886      | 1,015,797      |
|                                                                                 |               |                | (4.450.054)    | (470.540)      |
| Net result for the period                                                       |               | 571,737        | (1,450,651)    | (478,548)      |
| Other comprehensive income for the period                                       |               |                |                |                |
| Items that will not be reclassified subsequently to profit or                   | loss          |                |                |                |
| Changes in asset revaluation surplus                                            | 16            | 15,065,812     | 0              | 0              |
| Total other comprehensive income for the period                                 | 16            | 15,065,812     | 0              | 0              |
| Total comprehensive income for the period                                       |               | 15,637,549     | (1,450,651)    | (478,548)      |