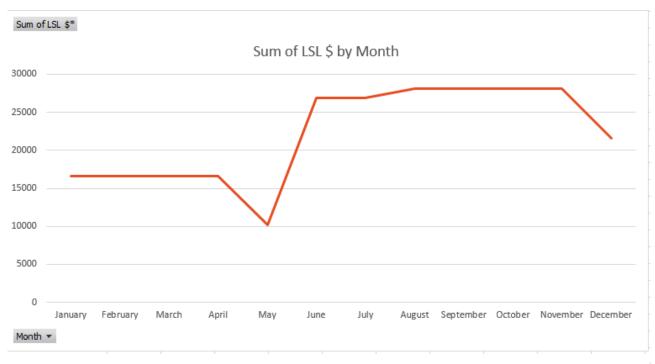

| 16,568 | 2,488     | 116,018 |
| March 23     | 380       | 16,568 | 2,508     | 117,305 |
| April 23     | 380       | 16,568 | 2,371     | 107,734 |
| May 23       | 399       | 10,158 | 2,579     | 118,058 |
| June 23      | 790       | 26,861 | 2,386     | 98,119  |
| July 23      | 790       | 26,861 | 2,386     | 98,119  |
| August 23    | 790       | 28,117 | 2350      | 100,185 |
| September 23 | 790       | 28,117 | 2354      | 101,747 |
| October 23   | 790       | 28,117 | 2276      | 91,401  |
| November 23  | 790       | 28,117 | 2334      | 97,079  |
| December 23  | 767       | 27,126 | 2366      | 99,578  |
| January 24   | 603       | 21,589 | 2346      | 98,475  |
|              |           |        |           |         |

Item 9.2.3 Page 73





Item 9.2.3 Page 74





Item 9.2.3 Page 75

#### ITEM 10 MATTERS FOR CONSIDERATION – BUILDING & TOWN PLANNING

No matters for consideration

#### ITEM 11 MATTERS FOR CONSIDERATION – FINANCE & AUDIT

11.1 Monthly Financial Statements - December 2023 & January 2024

**Responsible Officer** Natalie Ness, Chief Executive Officer

**Reporting Officer** Tricia Brown, Executive Manager, Corporate Services

Attachments 1. (i) Monthly Financial Report - December 2023 🗓 🖼

2. (ii) Monthly Financial Report - January 2024 🗓 🖺

**Voting Requirements** Simple Majority

Disclosure of Interest Reporting Officer: Nil

Responsible Officer: Nil

RESOLUTION: OCM 151-23/24

Moved: Cr TJ Stacey Seconded: Cr JC Hayes

That Council receive the monthly Financial Statements for the periods ending:

- 31 December 2023 - Attachment (i)