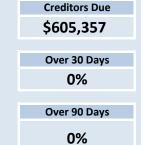

|
|         |           |              |                   | 591,837                |
|         |           |              |                   | 28,021                 |
|         |           |              |                   | 605,357                |
|         |           |              |                   |                        |
|         | <b>\$</b> | \$ \$<br>0 0 | \$ \$ \$<br>0 0 0 | \$ \$ \$ \$<br>0 0 0 0 |

#### **KEY INFORMATION**

Trade and other payables represent liabilities for goods and services provided to the Shire that are unpaid and arise when the Shire becomes obliged to make future payments in respect of the purchase of these goods and services. The amounts are unsecured, are recognised as a current liability and are normally paid within 30 days of recognition.









| 15

## OPERATING ACTIVITIES NOTE 6 RATE REVENUE

|                                  |          |            | -           |           | Bud     | get  |   |           |           | YTD Ac  | tual  |           |
|----------------------------------|----------|------------|-------------|-----------|---------|------|---|-----------|-----------|---------|-------|-----------|
|                                  |          | Number of  | Rateable    | Rate      | Interim | Back |   | Total     | Rate      | Interim | Back  | Total     |
| RATE TYPE                        | Rate in  | Properties | Value       | Revenue   | Rate    | Rate |   | Revenue   | Revenue   | Rates   | Rates | Revenue   |
|                                  | \$       |            |             | \$        | \$