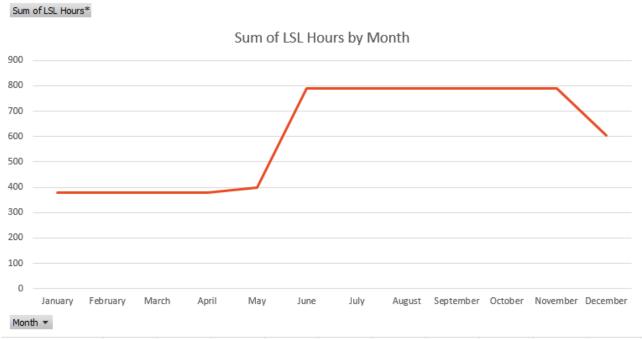

An error with work from our consultants deemed 2.31 hours of leave had been taken by an employee however this was incorrect and a statement to that effect was received by the Shire from Bob Waddell & Associates, stating human error was at fault.