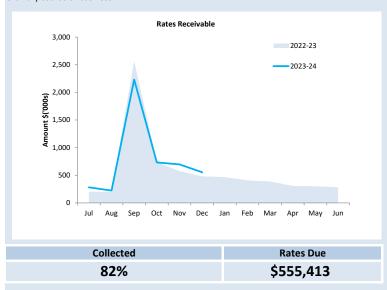

| \$           | \$          |
| Opening Arrears Previous Years | 206,403      | 282,891     |
| Levied this year               | 2,612,016    | 2,763,893   |
| Less Collections to date       | (2,535,528)  | (2,491,370) |
| Equals Current Outstanding     | 282,891      | 555,413     |
|                                |              |             |
|                                | 282,891      | 555,413     |
| % Collected                    | 89.96%       | 81.77%      |
|                                |              |             |

#### **KEY INFORMATION**

Trade and other receivables include amounts due from ratepayers for unpaid rates and service charges and other amounts due from third parties for goods sold and services performed in the ordinary course of business.



| Receivables - General     | Current         | 30 Days        | 60 Days | 90+ Days | Total   |
|---------------------------|-----------------|----------------|---------|----------|---------|
|                           | \$              | \$             | \$      | \$       | \$      |
| Receivables - General     | 57,890          | 213,644        | 7,691   | 139,171  | 418,396 |
| Percentage                | 14%             | 51%            | 2%      | 33%      |         |
| Balance per Trial Balance | е               |                |         |          |         |
| Sundry Debtors            |                 |                |         |          | 402,816 |
| Receivables - Other       |                 |                |         |          | 348,069 |
| Total Receivables Gener   |