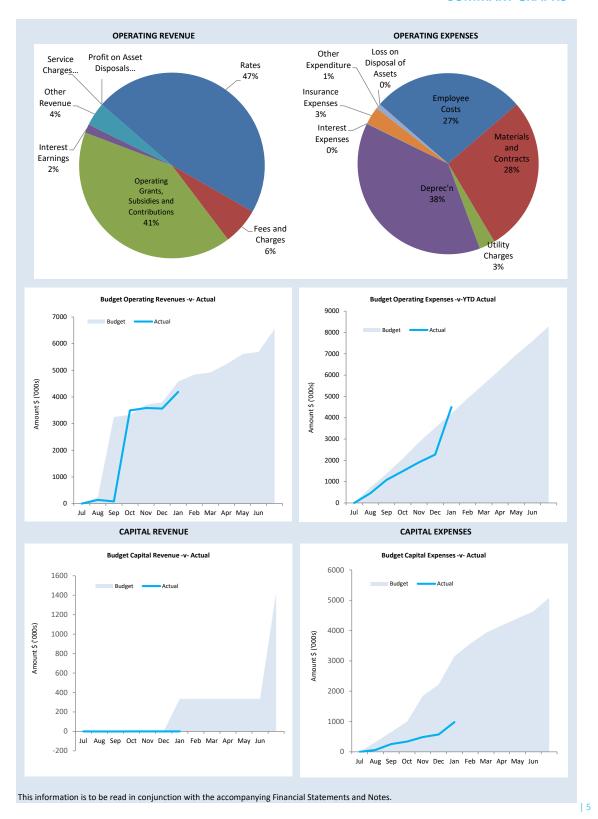

with Australian Accounting Standards requires management to make judgements, estimates and assumptions that effect the application of policies and reported amounts of assets and liabilities, income and expenses. The estimates and associated assumptions are based on historical experience and various other factors that are believed to be reasonable under the circumstances; the results of which form the basis of making the judgements about carrying values of assets and liabilities that are not readily apparent from other sources. Actual results may differ from these estimates.

#### ROUNDING OFF FIGURES

All figures shown in this statement are rounded to the nearest dollar.

| 4

### SHIRE OF QUAIRADING MONTHLY FINANCIAL REPORT FOR THE PERIOD ENDED 31 DECEMBER 2023

#### **SUMMARY GRAPHS**



#### SHIRE OF QUAIRADING **KEY TERMS AND DESCRIPTIONS**

#### FOR THE PERIOD ENDED 31 DECEMBER 2023

#### STATUTORY REPORTING PROGRAMS

Shire operations as disclosed in these financial statements encompass the following service orientated activities/programs.

#### **ACTIVITIES**

#### **GOVERNANCE**

allocation of scarce resources.

To provide a decision making process for the efficient The Governance function accumulates the costs of Members expenses and other costs of Council that relate to the tasks of assisting councillors and the Ratepayers on matters which do not concern specific  $Council \ services, \ being \ election \ costs; \ allowances \ and \ expenses \ of \ members; \ policy \ and \ training \ and$ audit fees.

#### **GENERAL PURPOSEFUNDING**

that are not fully funded by