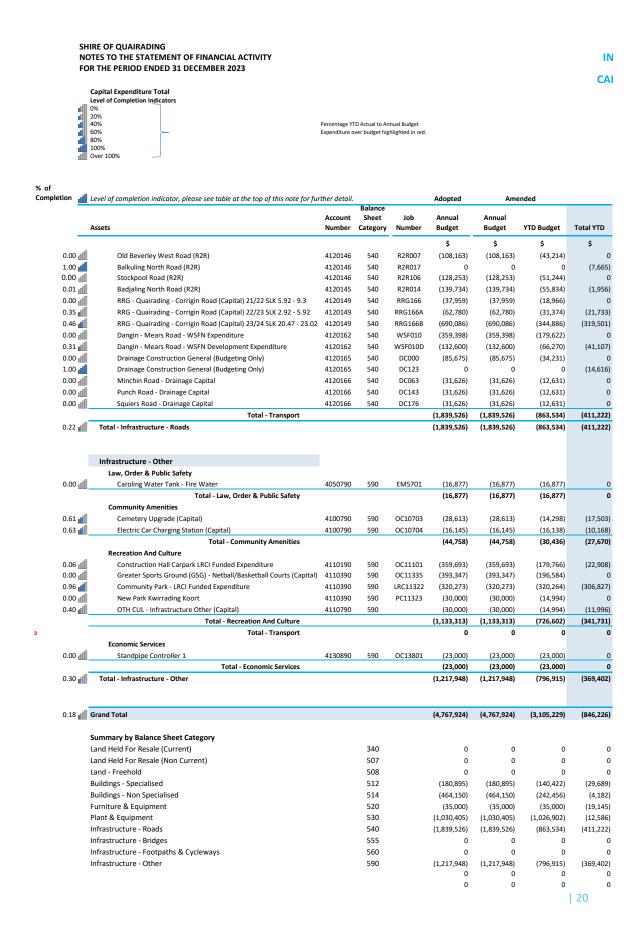

her Health  Other Property & Services  Administration Office Furniture Upgrade  Total - Other Property & Services | 4120330<br>4120330<br>4120330<br>4120330<br>4120330<br>4120330<br>4120330<br>4120330<br>4120330 | 530<br>530<br>530<br>530<br>530<br>530<br>530<br>530<br>530 | PE12303 PE12308 PE12310 PE12311 PE12311 PE12313 PE12313 PE12317 PE12317                         | (645,045)  (70,000) (292,702) (20,000) (10,000) (190,000) (70,000) (7,000) (292,702) (1,030,405) (25,000) (25,000) (10,000) (10,000) | (70,000) (292,702) (20,000) (10,000) (190,000) (70,000) (8,000) (7,000) (292,702) (1,030,405) (1,030,405) (25,000) (25,000) (10,000)     | (382,878)  (70,000) (292,702) (20,000) (10,000) (70,000) (8,000) (3,498) (292,702) (1,026,902) (25,000) (25,000) (10,000)               |      |

| 19





FINANCING ACTIVITIES

NOTE 9

LOAN DEBENTURE BORROWINGS AND FINANCING

#### (a) Information on Loan Debenture Borrowings

|                             |             | New    |         |         | Principal  |         |         |             | Principal |         | Interest & Guarantee Fee |            |         |
|-----------------------------|-------------|--------|---------|---------|------------|---------|---------|-------------|-----------|---------|--------------------------|------------|---------|
|                             |             |        | Loans   |         | Repayments |         |         | Outstanding |           |         |                          | Repayments |         |
|                             |             |        | Amended | Adopted |            | Amen