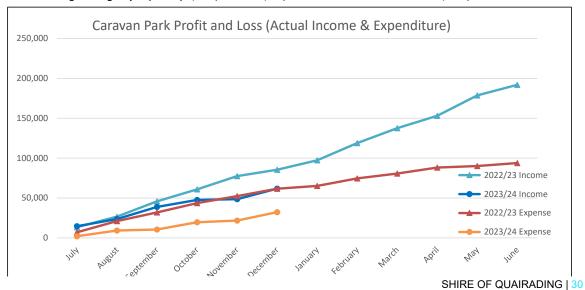

|
| Utilities & Insurance                  |             | \$ 1,277.59  | \$ 550.00               | 232%         | \$ 1,111.00                 | \$ 1,111.00                | 115%                  |
| Units Total                            |             | \$ 2,428.48  | \$ 5,320.00             | 46%          | \$ 10,665.00                | \$ 10,665.00               | 23%                   |
| TOTAL EXPENDITURE                      |             | \$ 32,300.93 | \$ 65,558.00            | 49%          | \$ 131,369.00               | \$ 131,369.00              | 25%                   |
| Closing Funding Surpl                  | us(Deficit) | \$ 29,458.90 | \$ 29,404.00            | 100%         |                             | \$ 58,631.00               | 50%                   |





### **SHIRE OF QUAIRADING**

### MONTHLY FINANCIAL REPORT (Containing the Statement of Financial Activity) For the Period Ended 31 January 2024

### LOCAL GOVERNMENT ACT 1995 LOCAL GOVERNMENT (FINANCIAL MANAGEMENT) REGULATIONS 1996

### **TABLE OF CONTENTS**

| Monthly | / Summary | / Inform                                | ation  |
|---------|-----------|-----------------------------------------|--------|
|         | Julilliai | , ,,,,,,,,,,,,,,,,,,,,,,,,,,,,,,,,,,,,, | iation |

Key Terms and Descriptions - Statutory Reporting Programs

Statement of Financial Activity by Program

Key Terms and Descriptions - Nature Descriptions

Statement of Financial Activity by Nature

Statement of Financial Position

Note 1 Adjusted Net Current Assets

Note 2 Cash and Financial Assets

Note 3 Rece