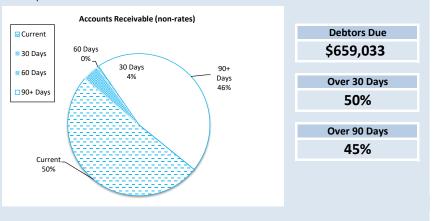

ables Genera<br>Amounts shown above in | Ū       | re applicable) |         |          | 659,033 |

### SIGNIFICANT ACCOUNTING POLICIES

Trade and other receivables include amounts due from ratepayers for unpaid rates and service charges and other amounts due from third parties for goods sold and services performed in the ordinary course of business. Receivables expected to be collected within 12 months of the end of the reporting period are classified as current assets. All other receivables are classified as non-current assets. Collectability of trade and other receivables is reviewed on an ongoing basis. Debts that are known to be uncollectible are written off when identified. An allowance for doubtful debts is raised when there is objective evidence that they will not be collectible.



| 13

OPERATING ACTIVITIES

NOTE 4

OTHER CURRENT ASSETS

| Other Current Assets                                       | Opening<br>Balance<br>1 Jul 2023 | Asset<br>Increase | Asset<br>Reduction | Closing<br>Balance<br>31 Jan 2024 |
|------------------------------------------------------------|----------------------------------|-------------------|--------------------|-----------------------------------|
|                                                            | \$                               | \$                | \$                 | \$                                |
| Other Financial Assets at Amortised Cost                   |                                  |                   |                    |                                   |
| Financial assets at amortised cost - s