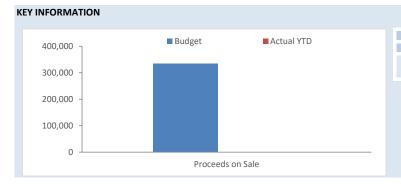

|          |        |        |
| 2Q465  | Holden Colorado 4X4 Crew Cab     | 16,764   | 13,500   |        | (3,264)  | 0        | 0        |        |        |
| Q5122  | 2012 Ud Nissan Truck             | 67,720   | 110,000  | 42,280 |          | 0        | 0        |        |        |
| 2Q661  | Mitsubishi Triton Glx Cc Man     | 14,906   | 13,000   |        | (1,906)  |          |          |        |        |
| 6Q190  | Isuzu Dmax 4X4 Ute               | 29,698   | 30,000   | 302    |          | 0        | 0        |        |        |
| P272   | 2013 Ud Nissan Cw26 380 Truck    | 124,993  | 110,000  |        | (14,993) | 0        | 0        |        |        |
|        |                                  | 367,777  | 335,000  | 42,582 | (75,359) | 0        | 0        | 0      | 0      |



| Proceeds  | s on Sale  |    |
|-----------|------------|----|
| Budget    | YTD Actual | %  |
| \$335,000 | \$0        | 0% |
|           |            |    |
|           |            |    |
|           |            |    |
|           |            |    |

# INVESTING ACTIVITIES NOTE 8 CAPITAL ACQUISITIONS

|                                 |                                                                       | Adopted                | Amer                   | nded                   |                    |                                     |
|---------------------------------|-----------------------------------------------------------------------|------------------------|------------------------|------------------------|--------------------|-------------------------------------|
| Cap