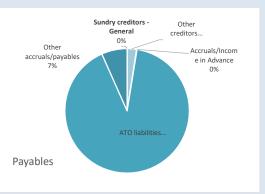

abilities                                    |         |         |         |          | 572,350  |
| Other accruals/payables                            |         |         |         |          | 41,907   |
| Total Payables General Outstanding                 |         |         |         |          | 599,859  |
| Amounts shown above include GST (where applicable) |         |         |         |          |          |

### **KEY INFORMATION**

Trade and other payables represent liabilities for goods and services provided to the Shire that are unpaid and arise when the Shire becomes obliged to make future payments in respect of the purchase of these goods and services. The amounts are unsecured, are recognised as a current liability and are normally paid within 30 days of recognition.









| 15

## OPERATING ACTIVITIES NOTE 6 RATE REVENUE

|                           |          |                   | •           |           | Bud     | get  |   |           |           | YTD Ac  | tual  |           |
|---------------------------|----------|-------------------|-------------|-----------|---------|------|---|-----------|-----------|---------|-------|-----------|
|                           |          | Number of         | Rateable    | Rate      | Interim | Back |   | Total     | Rate      | Interim | Back  | Total     |
| RATE TYPE                 | Rate in  | <b>Properties</b> | Value       | Revenue   | Rate    | Rate |   | Revenue   | Revenue   | Rates   | Rates | Revenue   |
|                           | \$       |                   |             | \$        | \$      | \$