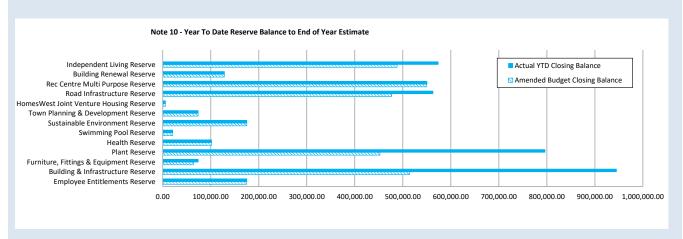

2,701.36  | 0.00         | 0.00         | 0.00                 | 0.00                    | 128,349.79            | 128,440.15             |
| Independent Living Reserve              | 561,503.90   | 11,660.00 | 12,063.32 | 0.00         | 0.00         | (85,150.00)          | 0.00                    | 488,013.90            | 573,567.22             |
|                                         |              |           |           |              |              |                      |                         |                       |                        |
|                                         | 4,093,438.88 | 85,000.00 | 87,943.23 | 135,000.00   | 0.00         | (1,088,825.00)       | 0.00                    | 3,224,613.88          | 4,181,382.11           |

### **KEY INFORMATION**



| 23

## OPERATING ACTIVITIES NOTE 11 OTHER CURRENT LIABILITIES

| Other Current Liabilities                            | Note       | Opening<br>Balance<br>1 Jul 2023 | Liability<br>Increase | Liability<br>Reduction | Closing<br>Balance<br>31 Jan 2024 |
|------------------------------------------------------|------------|----------------------------------|-----------------------|------------------------|-----------------------------------|
| Other Current Liabilities                            | Hote       | \$                               | \$                    | \$                     | \$                                |
| Other Liabilities                                    |            | ş                                | Þ                     | Þ                      | ş