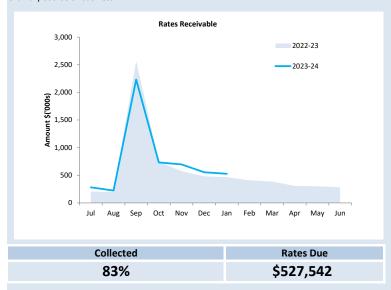

| \$           | \$          |
| Opening Arrears Previous Years | 206,403      | 282,891     |
| Levied this year               | 2,612,016    | 2,763,893   |
| Less Collections to date       | (2,535,528)  | (2,519,242) |
| Equals Current Outstanding     | 282,891      | 527,542     |
|                                |              |             |
|                                | 282,891      | 527,542     |
| % Collected                    | 89.96%       | 82.69%      |
|                                | 282,891      | 527,542     |

### **KEY INFORMATION**

Trade and other receivables include amounts due from ratepayers for unpaid rates and service charges and other amounts due from third parties for goods sold and services performed in the ordinary course of business.



| Receivables - General                              | Current | 30 Days        | 60 Days | 90+ Days | Total   |
|----------------------------------------------------|---------|----------------|---------|----------|---------|
|                                                    | \$      | \$             | \$      | \$       | \$      |
| Receivables - General                              | 140,295 | 10,307         | 1,208   | 126,411  | 278,221 |
| Percentage                                         | 50%     | 4%             | 0%      | 45%      |         |
| Balance per Trial Balance                          |         |                |         |          |         |
| Sundry Debtors                                     |         |                |         |          | 277,786 |
| Recei