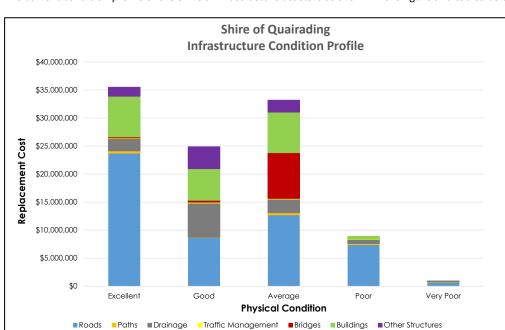

ssets (Pavement, Surface, Drainage, Footpaths, Surface Water Channels and Signage) there is relatively up to date condition ratings in the RAMM database as a full condition assessment was carried out by RMECS in February 2020. Since then, new road assets - as provided by the Executive Manager of Works and Services - have been updated in RAMM.

For the remaining assets (Buildings, Bridges and Other Structures) the condition rating was derived from the recent (2020/21) APV Valuation Reports based on the asset consumption ratio and % of Total Useful Life expired.

For most assets, the condition rating is assigned at the asset level. For the larger more complex assets – Roads and Buildings – assets are assessed at component level and then aggregated up to achieve an overall condition rating.



The current condition profile of the Shire's infrastructure assets is as shown in the figure and tables below:

Figure 1: Infrastructure Condition Profile

| Asset              |           |      |             |            |           |
|--------------------|-----------|------|-------------|------------|-----------|
| Asset              | Excellent | Good | Average     | Poor       | Very Poor |
| Roads              | 45%       | 16%  | 24%         | 14%        | 1%        |
| Paths              | 37%       | 5%   | 34%         | 17%        | 7%        |
| Drainage           | 19%       | 52%  | 21%         | 6%         | 2%        |
| Traffic Management | 26%       | 36%  | 30%         | 8%         | 0%        |
| Bridges            | 2%        | 4%   | 94%         | 0%         | 0%