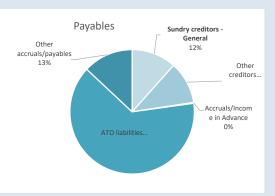

| Financial Position                 |      | Prior Year 31<br>March 2023 | Current Year<br>31 March<br>2024 |  |  |
|------------------------------------|------|-----------------------------|----------------------------------|--|--|
| Adjusted Net Current Assets        | 106% | \$ 1,789,813                | \$ 1,894,039                     |  |  |
| Cash and Equivalent - Unrestricted | 52%  | \$ 1,953,717                | \$ 1,015,401                     |  |  |
| Cash and Equivalent - Restricted   | 116% | \$ 3,657,665                | \$ 4,231,587                     |  |  |
| Receivables - Rates                | 114% | \$ 355,846                  | \$ 405,723                       |  |  |
| Receivables - Other                | 133% | \$ 432,822                  | \$ 574,870                       |  |  |
| Payables                           | 91%  | \$ 304,948                  | \$ 278,432                       |  |  |