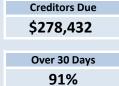

| Financial Position                 |      | Prior Year 31<br>March 2023 | Current Year<br>31 March<br>2024 |  |  |
|------------------------------------|------|-----------------------------|----------------------------------|--|--|
| Adjusted Net Current Assets        | 106% | \$ 1,789,813                | \$ 1,894,039                     |  |  |
| Cash and Equivalent - Unrestricted | 52%  | \$ 1,953,717                | \$ 1,015,401                     |  |  |
| Cash and Equivalent - Restricted   | 116% | \$ 3,657,665                | \$ 4,231,587                     |  |  |
| Receivables - Rates                | 114% | \$ 355,846                  | \$ 405,723                       |  |  |
| Receivables - Other                | 133% | \$ 432,822                  | \$ 574,870                       |  |  |
| Payables                           | 91%  | \$ 304,948                  | \$ 278,432                       |  |  |