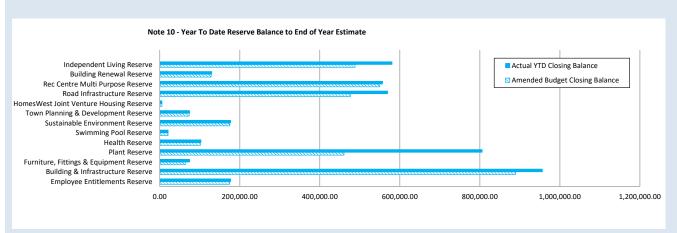

Note 7 Disposal of Assets

Note 8 Capital Acquisitions

Note 9 Borrowings

Note 10 Reserves

Note 11 Other Current Liabilities

Note 12 Grants and Contributions

Note 13 Capital Grants and Contributions

Note 14 Bonds & Deposits and Trust Fund