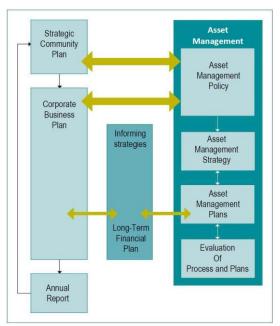

ially like having individual plans but with a common asset management approach.

The AMS was last updated to reflect the recommendation of a single AMP.

### **BACKGROUND**

Council has an overarching Asset Management Policy which then flows to the Asset Management Strategy and then to Asset Management Plans for the various classes of assets. Council endorsed the presented Asset Management Strategy (AMS) in August 2022 (Resolution 46-22/23) and a single Asset Management Plan (AMP) in October 2022 (Resolution 105-22/23) following advice that producing and updating individual management plans for each class of asset (bridge, building, footpath etc) is prohibitively expensive and highly inappropriate for an organisation of our size. The Asset Management Policy was adopted in September 2023.



Figure: Relationship between the Asset Management Policy and other corporate documents Source: Department of Local Government, Asset Management Framework & Guidelines

### STATUTORY ENVIRONMENT

Local Government Act 1995

### **POLICY IMPLICATIONS**

**Asset Management Policy** 

### FINANCIAL IMPLICATIONS

Upgrading of assets and major capital works projects are identified and developed in line with the Strategic Community Plan and Long-Term Financial Plan. There are no additional financial implications associated with this review beyond the identified works and maintenance needs that arise and included within each Annual Budget of Council.

# **ALIGNMENT WITH STRATEGIC PRIORITIES**

- **5.1 Governance & Leadership:** Shire communication is consistent, engaging and responsive
- **5.2 Go