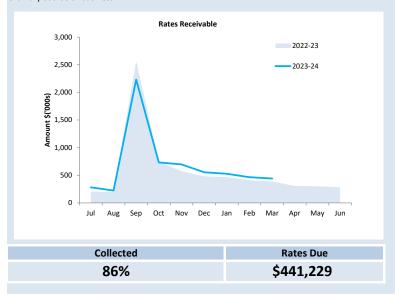

| Financial Position                 |      | Prior Year 31<br>March 2023 | Current Year<br>31 March<br>2024 |  |  |
|------------------------------------|------|-----------------------------|----------------------------------|--|--|
| Adjusted Net Current Assets        | 106% | \$ 1,789,813                | \$ 1,894,039                     |  |  |
| Cash and Equivalent - Unrestricted | 52%  | \$ 1,953,717                | \$ 1,015,401                     |  |  |
| Cash and Equivalent - Restricted   | 116% | \$ 3,657,665                | \$ 4,231,587                     |  |  |
| Receivables - Rates                | 114% | \$ 355,846                  | \$ 405,723                       |  |  |
| Receivables - Other                | 133% | \$ 432,822                  | \$ 574,870                       |  |  |
| Payables                           | 91%  | \$ 304,948                  | \$ 278,432                       |  |  |