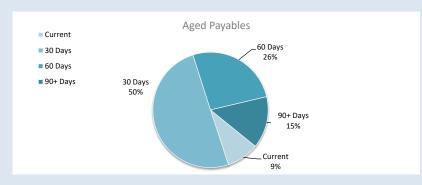

The statements will continue to be updated and customised to include relevant information for Council and staff and to work with improving management accounting practices.

The current aged creditors balance as of 31 March 2024 is \$36,584.26. Invoices that are showing in the 90 & 60 days due are for invoices which have been received much later than their invoice date and is not normal practice to have not paid these in a timely manner.

| Financial Position                 |      | Prior Year 31<br>March 2023 | Current Year<br>31 March<br>2024 |  |  |
|------------------------------------|------|-----------------------------|----------------------------------|--|--|
| Adjusted Net Current Assets        | 106% | \$ 1,789,813                | \$ 1,894,039                     |  |  |
| Cash and Equivalent - Unrestricted | 52%  | \$ 1,953,717                | \$ 1,015,401                     |  |  |
| Cash and Equivalent - Restricted   | 116% | \$ 3,657,665                | \$ 4,231,587                     |  |  |
| Receivables - Rates                | 114% | \$ 355,846                  | \$ 405,723                       |  |  |
| Receivables - Other                | 133% | \$ 432,822                  | \$ 574,870                       |  |  |
| Payables                           | 91%  | \$ 304,948                  | \$ 278,432                       |  |  |