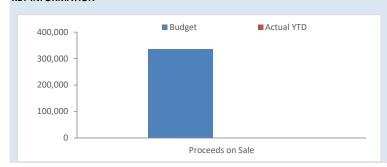

|                                             | % Collected /<br>Completed | Amended<br>Annual<br>Budget | Amended<br>YTD Budget | YTD Actual | Variance<br>(Under)/Over |
|---------------------------------------------|----------------------------|-----------------------------|-----------------------|------------|--------------------------|
| Significant Projects                        |                            |                             |                       |            |                          |
| Grants, Subsidies and Contributions         |                            |                             |                       |            |                          |
| Grants, Subsidies and Contributions         | 95%                        | 410,716                     | 371,125               | 390,623    | 19,498                   |
| Capital Grants, Subsidies and Contributions | 37%                        | 2,298,037                   | 1,285,559             | 845,813    | (439,746)                |
|                                             | 46%                        | 2,708,753                   | 1,656,684             | 1,236,436  | (420,248)                |
| Rates Levied                                | 100%                       | 2,642,443                   | 2,642,443             | 2,640,041  | (2,402)                  |