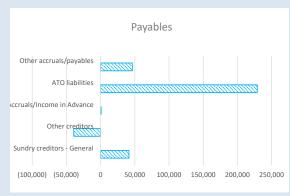

| Financial Position                 |      | Prior Year 31<br>March 2023 | Current Year<br>31 March<br>2024 |  |  |
|------------------------------------|------|-----------------------------|----------------------------------|--|--|
| Adjusted Net Current Assets        | 106% | \$ 1,789,813                | \$ 1,894,039                     |  |  |
| Cash and Equivalent - Unrestricted | 52%  | \$ 1,953,717                | \$ 1,015,401                     |  |  |
| Cash and Equivalent - Restricted   | 116% | \$ 3,657,665                | \$ 4,231,587                     |  |  |
| Receivables - Rates                | 114% | \$ 355,846                  | \$ 405,723                       |  |  |
| Receivables - Other                | 133% | \$ 432,822                  | \$ 574,870                       |  |  |
| Payables                           | 91%  | \$ 304,948                  | \$ 278,432                       |  |  |