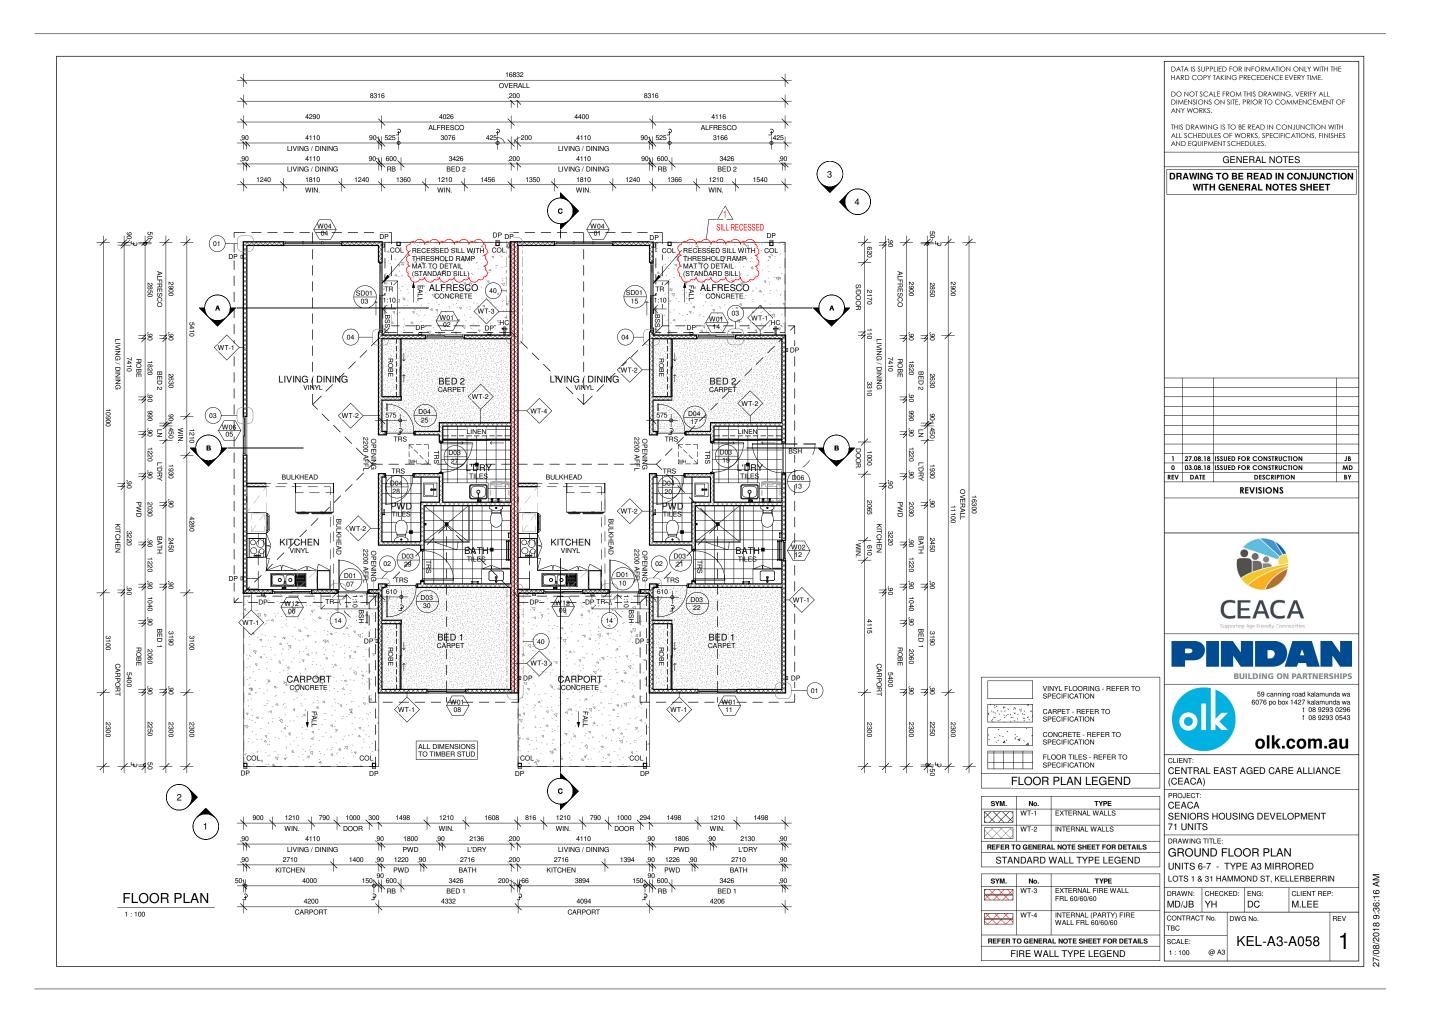

#### 10.1 Aged Care Residential Independent Living Units

Responsible Officer Natalie Ness, Chief Executive Officer

**Reporting Officer** Natalie Ness, Chief Executive Officer

Attachments 1. CEACA Executive Summary 🗓 🖺

2. CEACA Letter of Intent 🗓 🛣

3. CEACA B2 Floor Plan J

4. CEACA A3 Floor Plan 🗓 🖺

5. CEACA Unit Plan 🗸 🖺

Voting Requirements Simple Majority

**Disclosure of Interest** Reporting Officer: Nil

Responsible Officer: Nil

An Associate Member must convert to a full Member once funding is secured.

There are three available floor plans for the following types of existing CEACA Unit designs:

- B2 Platinum Disability Single Unit Attachment (3)
- A3 Gold/Standard Duplex Attachment (4)
- B1 Gold Standard/Single Unit Attachment (5).