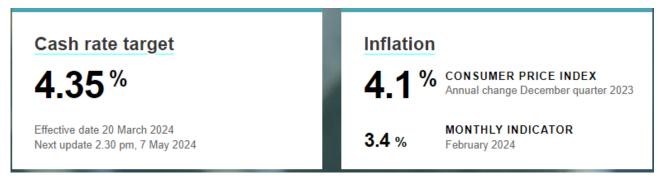

The monthly CPI indicator remained the same as February 2024 at 3.4% in the 12 months to February. The March 2024 quarter CPI Indicator is not expected to be released by the ABS until 24/04/2024.

|                        | Dec 22 to Dec 23 % | Jan 23 to Jan 24 % | Feb 23 to Feb 24 % |
|------------------------|--------------------|--------------------|--------------------|
|                        | change             | change             | change             |
| All groups monthly CPI | 3.4                | 3.4                | 3.4                |

To curb the high inflation the Reserve Bank of Australia (RBA) have, in the last financial year, announced consecutive increases in the cash rate. As per the media release statement by the RBA 19<sup>th</sup> March 2024 the cash rate will remain unchanged at 4.35 %. The current RBA Inflation rate is 4.1%.