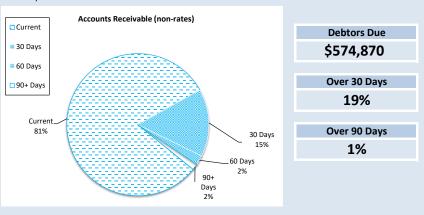

The current aged debtors balar shifted of 190,379.80 with the majority of the balance being 2 large Invoices for the large large large Invoices for the large Invoices for the

| Financial Position                 |      | Prior Year 31<br>March 2023 | Current Year<br>31 March<br>2024 |  |  |
|------------------------------------|------|-----------------------------|----------------------------------|--|--|
| Adjusted Net Current Assets        | 106% | \$ 1,789,813                | \$ 1,894,039                     |  |  |
| Cash and Equivalent - Unrestricted | 52%  | \$ 1,953,717                | \$ 1,015,401                     |  |  |
| Cash and Equivalent - Restricted   | 116% | \$ 3,657,665                | \$ 4,231,587                     |  |  |
| Receivables - Rates                | 114% | \$ 355,846                  | \$ 405,723                       |  |  |
| Receivables - Other                | 133% | \$ 432,822                  | \$ 574,870                       |  |  |
| Payables                           | 91%  | \$ 304,948                  | \$ 278,432                       |  |  |