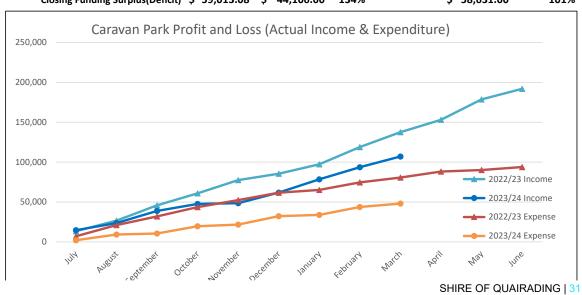

#### **COMMENT**

The monthly financial statements have been updated using the Bob Waddell monthly statements model developed for smaller rural and regional Councils.

The model template has been updated to include profit and loss statements for the Caravan Park.

The statements will continue to be updated and customised to include relevant information for Council and staff and to work with improving management accounting practices.

The current aged creditors balance as of 31 March 2024 is \$36,584.26. Invoices that are showing in the 90 & 60 days due are for invoices which have been received much later than their invoice date and is not normal practice to have not paid these in a timely manner.

The current aged debtors balar shifted of 190,379.80 with the majority of the balance being 2 large Invoices for the large large large Invoices for the large Invoices for the