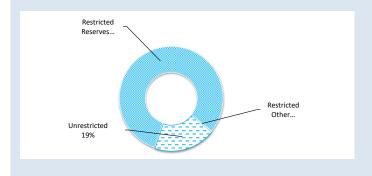

| Financial Position                 |      | Prior Year 31<br>March 2023 | Current Year<br>31 March<br>2024 |  |  |
|------------------------------------|------|-----------------------------|----------------------------------|--|--|
| Adjusted Net Current Assets        | 106% | \$ 1,789,813                | \$ 1,894,039                     |  |  |
| Cash and Equivalent - Unrestricted | 52%  | \$ 1,953,717                | \$ 1,015,401                     |  |  |
| Cash and Equivalent - Restricted   | 116% | \$ 3,657,665                | \$ 4,231,587                     |  |  |
| Receivables - Rates                | 114% | \$ 355,846                  | \$ 405,723                       |  |  |
| Receivables - Other                | 133% | \$ 432,822                  | \$ 574,870                       |  |  |
| Payables                           | 91%  | \$ 304,948                  | \$ 278,432                       |  |  |