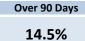

| Financial Position                 |      | Prior Year 31<br>March 2023 | Current Year<br>31 March<br>2024 |  |  |
|------------------------------------|------|-----------------------------|----------------------------------|--|--|
| Adjusted Net Current Assets        | 106% | \$ 1,789,813                | \$ 1,894,039                     |  |  |
| Cash and Equivalent - Unrestricted | 52%  | \$ 1,953,717                | \$ 1,015,401                     |  |  |
| Cash and Equivalent - Restricted   | 116% | \$ 3,657,665                | \$ 4,231,587                     |  |  |
| Receivables - Rates                | 114% | \$ 355,846                  | \$ 405,723                       |  |  |
| Receivables - Other                | 133% | \$ 432,822                  | \$ 574,870                       |  |  |
| Payables                           | 91%  | \$ 304,948                  | \$ 278,432                       |  |  |