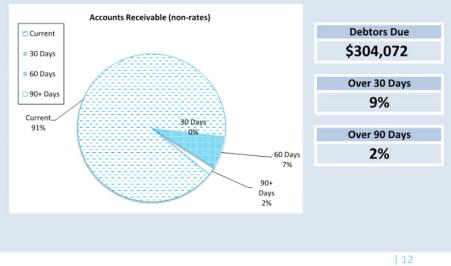

| Amounts shown above i     | nclude GST (whe | ere applicable) |         |          |         |

#### SIGNIFICANT ACCOUNTING POLICIES

Trade and other receivables include amounts due from ratepayers for unpaid rates and service charges and other amounts due from third parties for goods sold and services performed in the ordinary course of business. Receivables expected to be collected within 12 months of the end of the reporting period are classified as current assets. All other receivables are classified as non-current assets. Collectability of trade and other receivables is reviewed on an ongoing basis. Debts that are known to be uncollectible are written off when identified. An allowance for doubtful debts is raised when there is objective evidence that they will not be collectible.



NOTES TO THE STATEMENT OF FINANCIAL ACTIVITY

FOR THE PERIOD ENDED 30 NOVEMBER 2022

### OPERATING ACTIVITIES NOTE 4 OTHER CURRENT ASSETS

| Other Current Assets                                                             | Opening<br>Balance<br>1 Jul 2022 | Asset<br>Increase | Asset<br>Reduction | Closing<br>Balance<br>30 Nov 2022 |
|----------------------------------------------------------------------------------|----------------------------------|-------------------|--------------------|-----------------------------------|
|                                                                                  | \$                               | \$                | \$                 | \$                                |
| Other Financial Assets at Amortised Cost