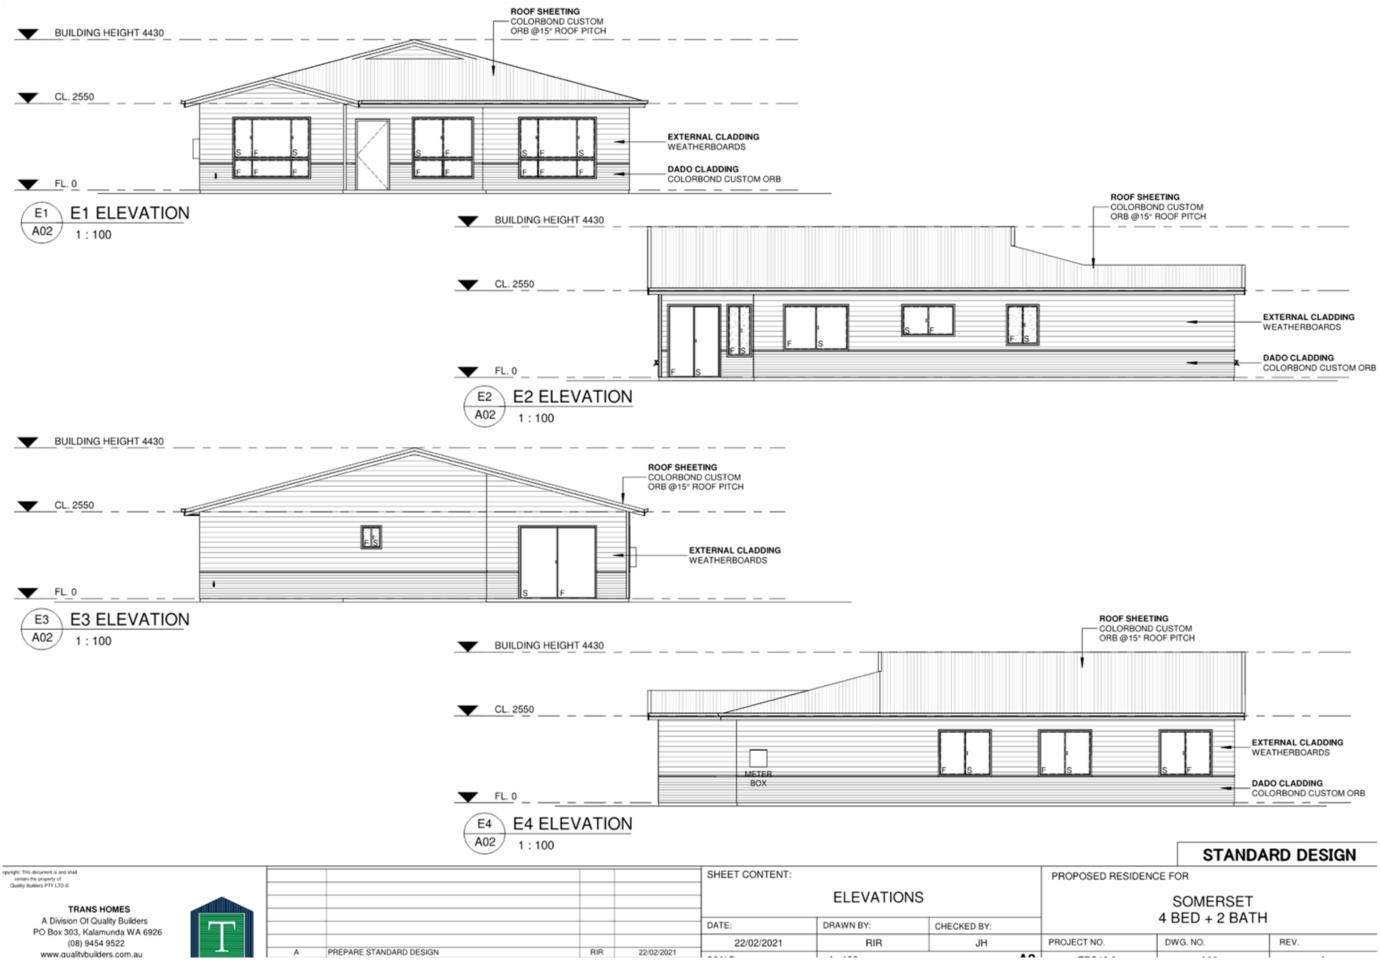

The suggested house designs to consider are:

- Donnybrook (Attachment [2]) a 3x1 "traditional" style home starting at \$201,366.00
- Somerset (Attachment [3]) a 4x2 "traditional" style home starting at \$258,431.00
- Langley (Attachment [4]) 4x2 "traditional" style home starting at \$224,034.00

#### <u>Advantages</u>

- The construction costs are affordable;
- A current real estate analysis (which includes current real estate available in Quairading) indicates cost-recovery to a moderate profit; and
- Workers relocating to Quairading with their families and supporting the school, small business, medical practice, hospital, and light industry will result in an increase in population and economic growth.

#### <u>Disadvantages</u>

- The houses are of a lesser quality and are no cheaper than other options considered and recommended for this project purpose. Whilst the costs are considered affordable (by national standards)), by the time earthworks, landscaping, painting and other trades are included, the price is closer to \$350,000 for a four-bedroom, two-bathroom home.
- The houses are lesser quality than those already existing on Reid Street, and this may result in objection from the owners of those properties.