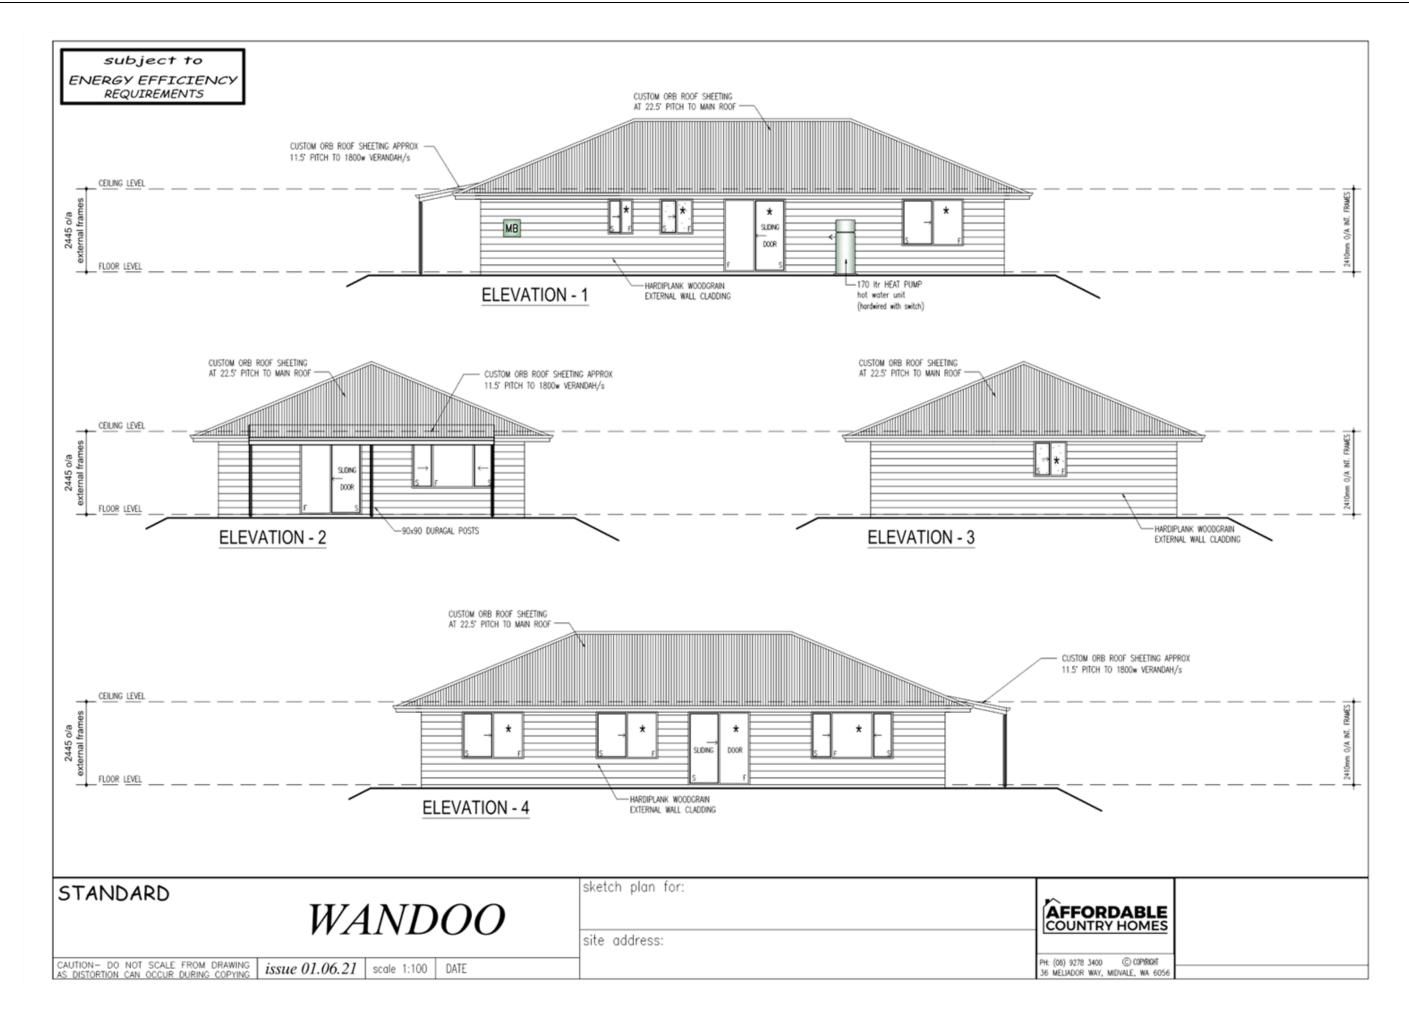

a. Wandoo (Floor plans and elevation attached as (Attachment [5]).

- Construction in Quairading
- Internal and external painting
- Main area floor coverings
- Window treatments
- Landscaping

#### \$300,000

- b. Sheok (Floor plans and elevation attached as (Attachment [6]).
  - Construction in Quairading
  - Internal and external painting
  - Main area floor coverings
  - Window treatments
  - Landscaping

a. Wandoo (Floor plans and elevation attached as (Attachment [5]).

#### \$240,000

b. Sheok (Floor plans and elevation attached as (Attachment [6]).