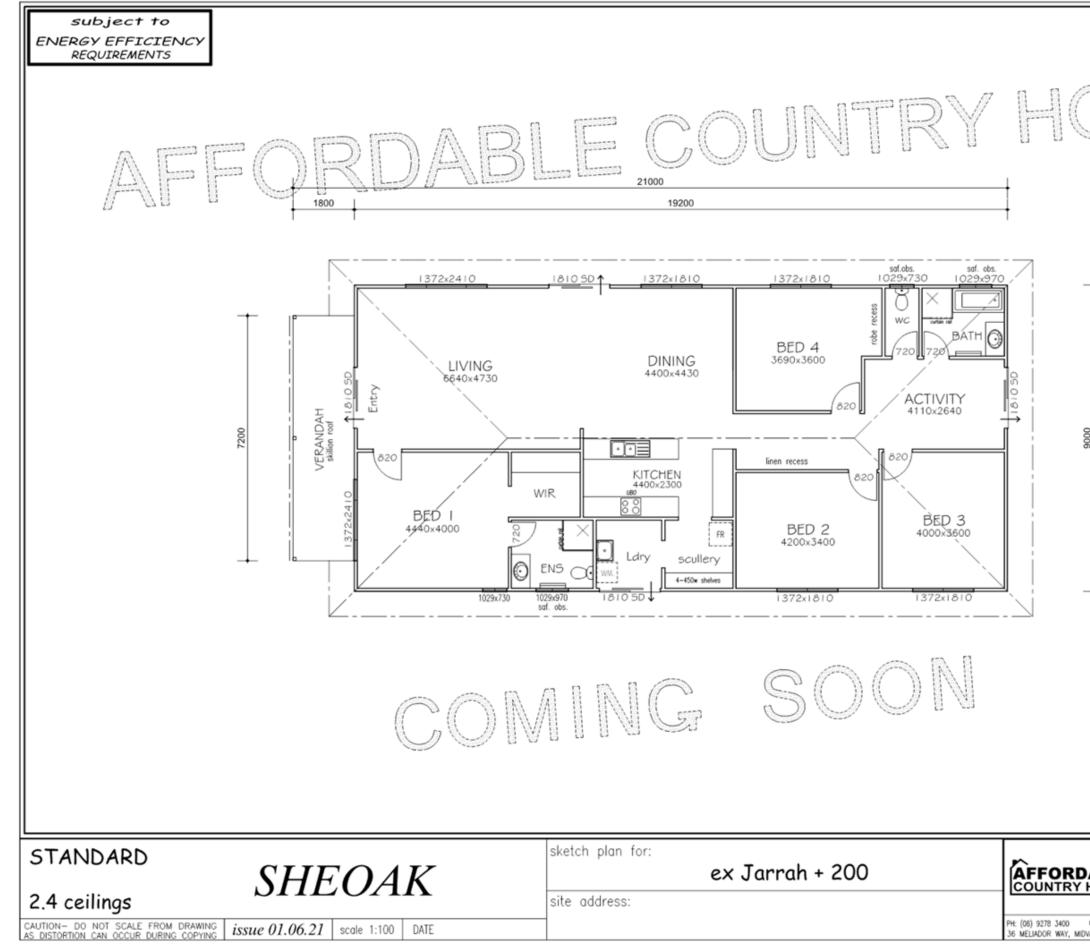

#### \$300,000

- b. Sheok (Floor plans and elevation attached as (Attachment [6]).
  - Construction in Quairading
  - Internal and external painting
  - Main area floor coverings
  - Window treatments
  - Landscaping

#### \$350,000