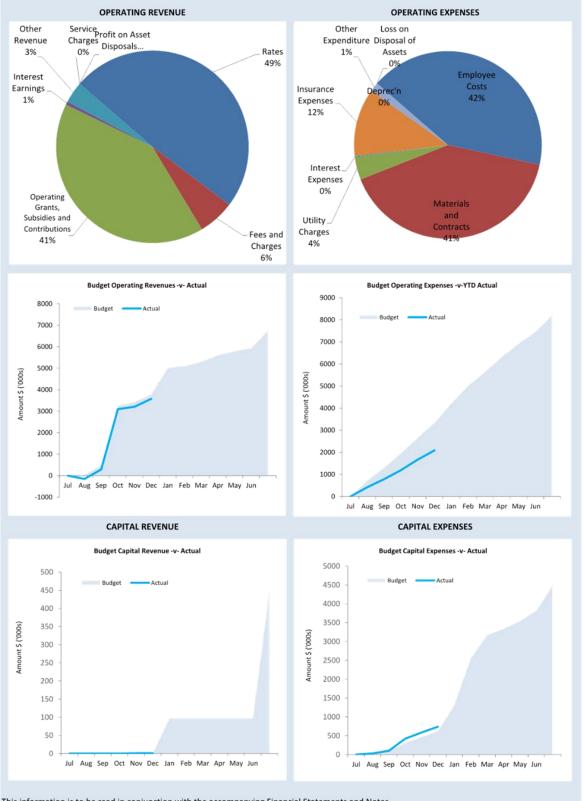

ormity with Australian Accounting Standards requires management to make judgements, estimates and assumptions that effect the application of policies and reported amounts of assets and liabilities, income and expenses. The estimates and associated assumptions are based on historical experience and various other factors that are believed to be reasonable under the circumstances; the results of which form the basis of making the judgements about carrying values of assets and liabilities that are not readily apparent from other sources. Actual results may differ from these estimates.

#### ROUNDING OFF FIGURES

All figures shown in this statement are rounded to the nearest dollar.

### SHIRE OF QUAIRADING MONTHLY FINANCIAL REPORT FOR THE PERIOD ENDED 30 NOVEMBER 2022

### **SUMMARY GRAPHS**



This information is to be read in conjunction with the accompanying Financial Statements and Notes.

### STATUTORY REPORTING PROGRAMS

| Judget<br>\$<br>500<br>2,428,487<br>542,912<br>210,384<br>11,192<br>63,053<br>122,195<br>172,522<br>28,577<br>179,850<br>294,684<br>33,076<br>4,147,432<br>(714,290)<br>(76,883)<br>(544,136)<br>(366,623)<br>(249,561)<br>(418,337)<br>(539,724)<br>,048,165)<br>,165,567)<br>229,131<br>464                                             | (d)<br>\$<br>2,127,487<br>500<br>2,488,487<br>542,912<br>210,384<br>11,192<br>63,053<br>122,195<br>172,522<br>28,577<br>179,850<br>294,684<br>33,076<br>4,147,432<br>(714,290)<br>(76,883)<br>(544,136)<br>(366,623)<br>(249,561)<br>(418,337)<br>(539,724)<br>(1,048,165)<br>(3,165,567)<br>(1,045,114)<br>(39,700)<br>(8,208,100)<br>3,