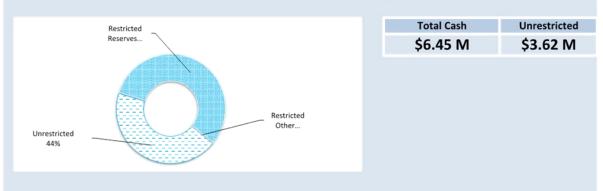

nd, cash at bank, deposits available on demand with banks and other short term highly liquid investments that are readily convertible to known amounts of cash and which are subject to an insignificant risk of changes in value and bank overdrafts. Bank overdrafts are reported as short term borrowings in current liabilities in the statement of financial position.

#### **KEY INFORMATION**

Cash and cash equivalents include cash on hand, cash at bank, deposits available on demand with banks and other short term highly liquid investments that are readily convertible to known amounts of cash and which are subject to an insignificant risk of changes in value and bank overdrafts. Bank overdrafts are reported as short term borrowings in current liabilities in the statement of financial position.



NOTES TO THE STATEMENT OF FINANCIAL ACTIVITY

FOR THE PERIOD ENDED 30 NOVEMBER 2022

### OPERATING ACTIVITIES NOTE 3 RECEIVABLES

| Receivables - Rates & Rubbish  | 30 June 2022 | 30 Nov 22   |
|--------------------------------|--------------|-------------|
|                                | \$           | \$          |
| Opening Arrears Previous Years | 239,115      | 206,403     |
| Levied this year               | 2,482,356    | 2,611,686   |
| Less Collections to date       | (2,515,069)  | (2,239,443) |
| Equals Current Outstanding     | 206,403      | 578,646     |
| Net Rates Collectable          | 206,403      | 578,646     |
| % Collected                    | 92.42%       | 79.47%      |

#### **KEY INFORMATION**

Trade and other receivables include amounts due from ratepayers f