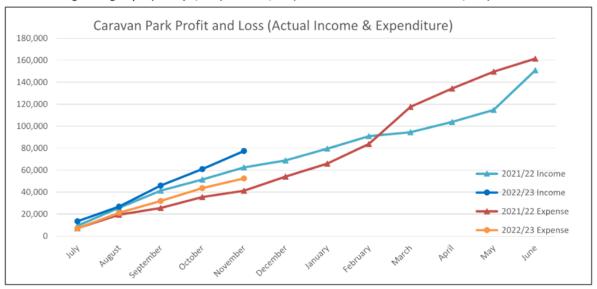

| 225%   | \$        | 1,116.00        | \$<br>1,116.00   | 98%         |
| Units Total                  |                                                                                       | \$        | 6,940.77  | \$        | 4,863.00  | 143%   | \$        | 11,636.00       | \$<br>11,636.00  | 60%         |
| TOTAL EXPENDITURE            |                                                                                       | \$        | 52,420.03 | \$        | 62,235.00 | 84%    | \$        | 149,177.00      | \$<br>149,177.00 | 35%         |
| Closing Funding Surp         | lus(Deficit)                                                                          | \$        | 24,942.89 | \$        | 4,405.00  | 566%   |           |                 | \$<br>10,823.00  | 230%        |



SHIRE OF QUAIRADING | 28

## ITEM 12 MATTERS FOR CONSIDERATION – GOVERNANCE & ADMINISTRATION

No matters for consideration

## ITEM 13 MATTERS FOR CONSIDERATION – HEALTH & BUILDING

No matters for consideration

### ITEM 14 MATTERS FOR CONSIDERATION – WORKS & SERVICES

| 14.1                        | Update on | n 2022/23 Works Programme                                                                                                                                                                                                                                              |  |  |  |  |  |
|-----------------------------|-----------|-----------------------------------------------------------------------------------------------------------------------------------------------------------------