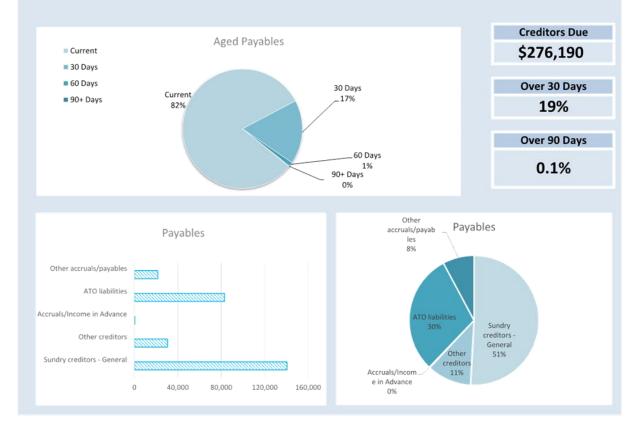

| 390     |
| ATO liabilities                                 |         |         |         |          | 82,992  |
| Other accruals/payables                         |         |         |         |          | 21,594  |
| Total Payables General Outstanding              |         |         |         |          | 276,190 |
| Amounts shown above include GST (where applical | ble)    |         |         |          |         |

### **KEY INFORMATION**

Trade and other payables represent liabilities for goods and services provided to the Shire that are unpaid and arise when the Shire becomes obliged to make future payments in respect of the purchase of these goods and services. The amounts are unsecured, are recognised as a current liability and are normally paid within 30 days of recognition.



NOTES TO THE STATEMENT OF FINANCIAL ACTIVITY

#### FOR THE PERIOD ENDED 30 NOVEMBER 2022

### OPERATING ACTIVITIES NOTE 6 RATE REVENUE

|                           |          |            |             |           | Bud     | get  |   |           |           | YTD Ac  | tual  |           |
|---------------------------|----------|------------|-------------|-----------|---------|------|---|-----------|-----------|---------|-------|-----------|
|                           |          | Number of  | Rateable    | Rate      | Interim | Back |   | Total     | Rate      | Interim | Back  | Total     |
| RATE TYPE                 | Rate in  | Properties | Value       | Revenue   | Rate    | Rate | F | Revenue   | Revenue   | Rates   | Rates | Revenue   |
|                           | \$       |