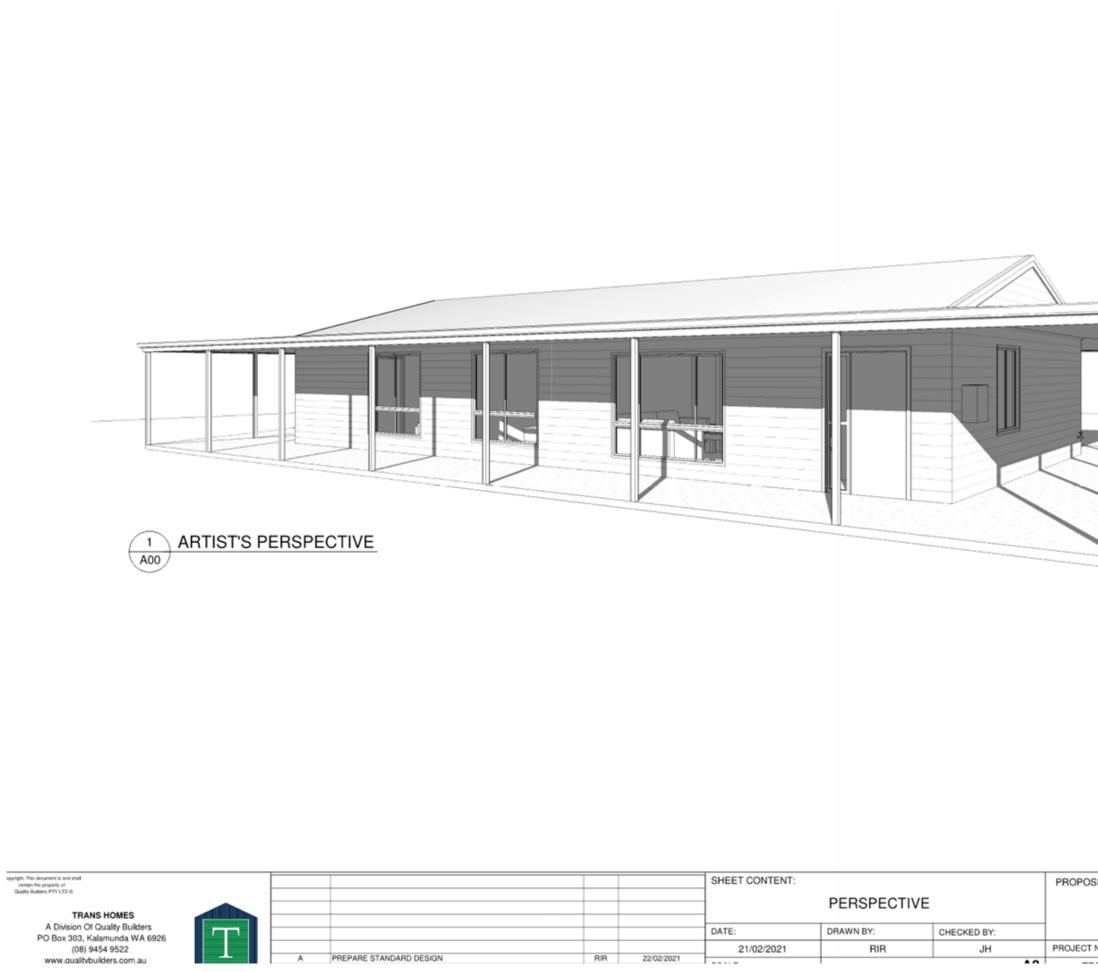

#### **OPTION 1: Modular Home (NOT recommended)**

Council officers have been in contact with modular housing providers, one who has recommended designs specific to the Edwards Way blocks and indicative costs for the houses to be built. Please refer to Attachments [2], [3] & [4].

The suggested house designs to consider are:

- Donnybrook (Attachment [2]) a 3x1 "traditional" style home starting at \$201,366.00
- Somerset (Attachment [3]) a 4x2 "traditional" style home starting at \$258,431.00
- Langley (Attachment [4]) 4x2 "traditional" style home starting at \$224,034.00