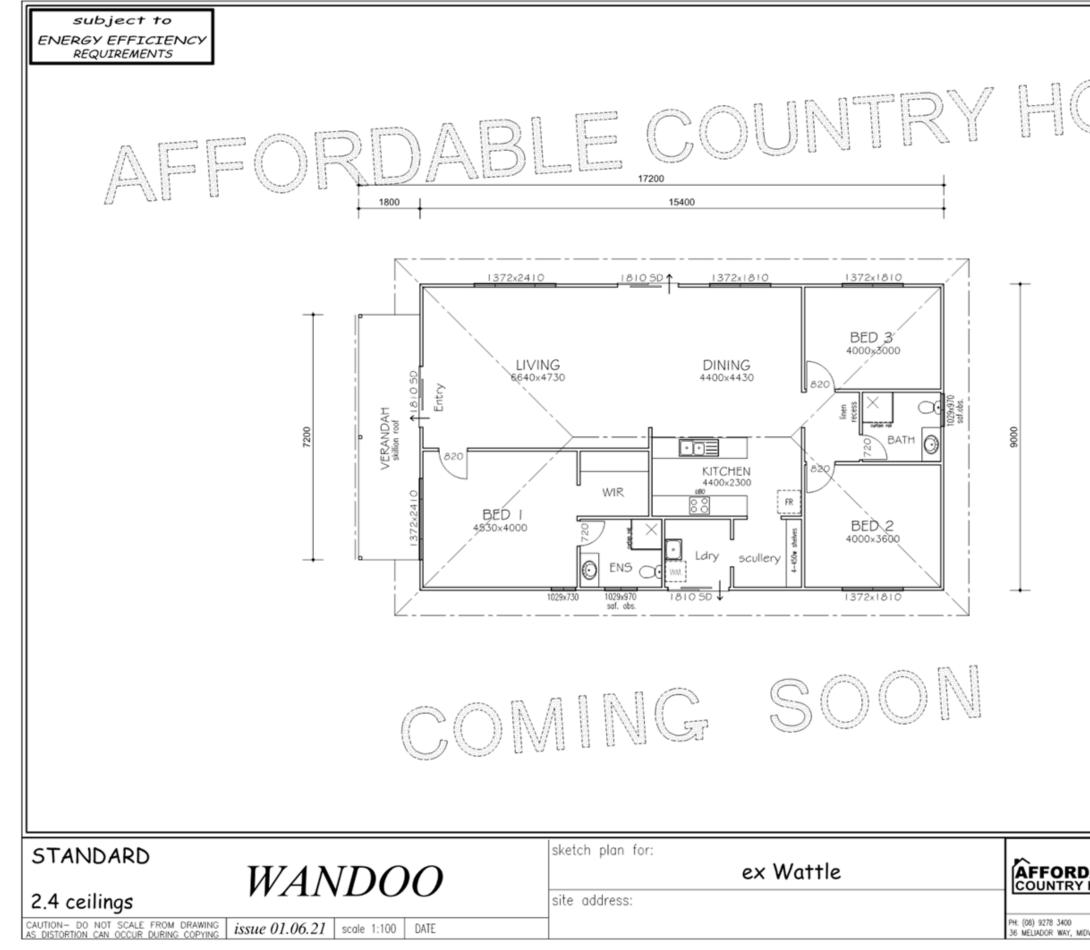

a. Wandoo (Floor plans and elevation attached as (Attachment [5]).

- Construction in Quairading
- Internal and external painting
- Main area floor coverings
- Window treatments
- Landscaping

#### \$300,000

- b. Sheok (Floor plans and elevation attached as (Attachment [6]).
  - Construction in Quairading
  - Internal and external painting
  - Main area floor coverings
  - Window treatments
  - Landscaping

a. Wandoo (Floor plans and elevation attached as (Attachment [5]).

#### \$240,000

b. Sheok (Floor plans and elevation attached as (Attachment [6]).