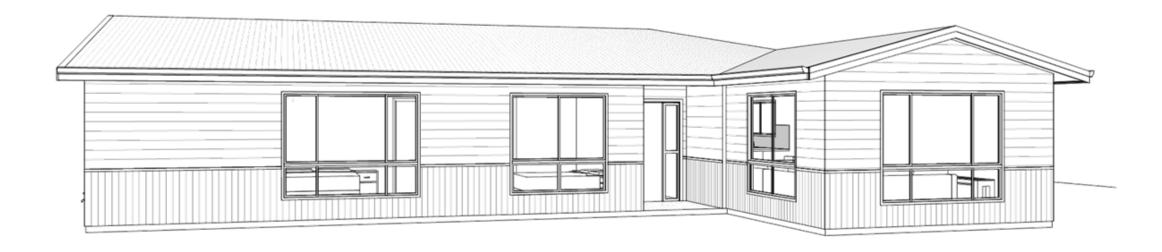

The suggested house designs to consider are:

- Donnybrook (Attachment [2]) a 3x1 "traditional" style home starting at \$201,366.00
- Somerset (Attachment [3]) a 4x2 "traditional" style home starting at \$258,431.00
- Langley (Attachment [4]) 4x2 "traditional" style home starting at \$224,034.00

#### <u>Advantages</u>

- The construction costs are affordable;
- A current real estate analysis (which includes current real estate available in Quairading) indicates cost-recovery to a moderate profit; and
- Workers relocating to Quairading with their families and supporting the school, small business, medical practice, hospital, and light industry will result in an increase in population and economic growth.

#### <u>Disadvantages</u>

- The houses are of a lesser quality and are no cheaper than other options considered and recommended for this project purpose. Whilst the costs are considered affordable (by national standards)), by the time earthworks, landscaping, painting and other trades are included, the price is closer to \$350,000 for a four-bedroom, two-bathroom home.
- The houses are lesser quality than those already existing on Reid Street, and this may result in objection from the owners of those properties.