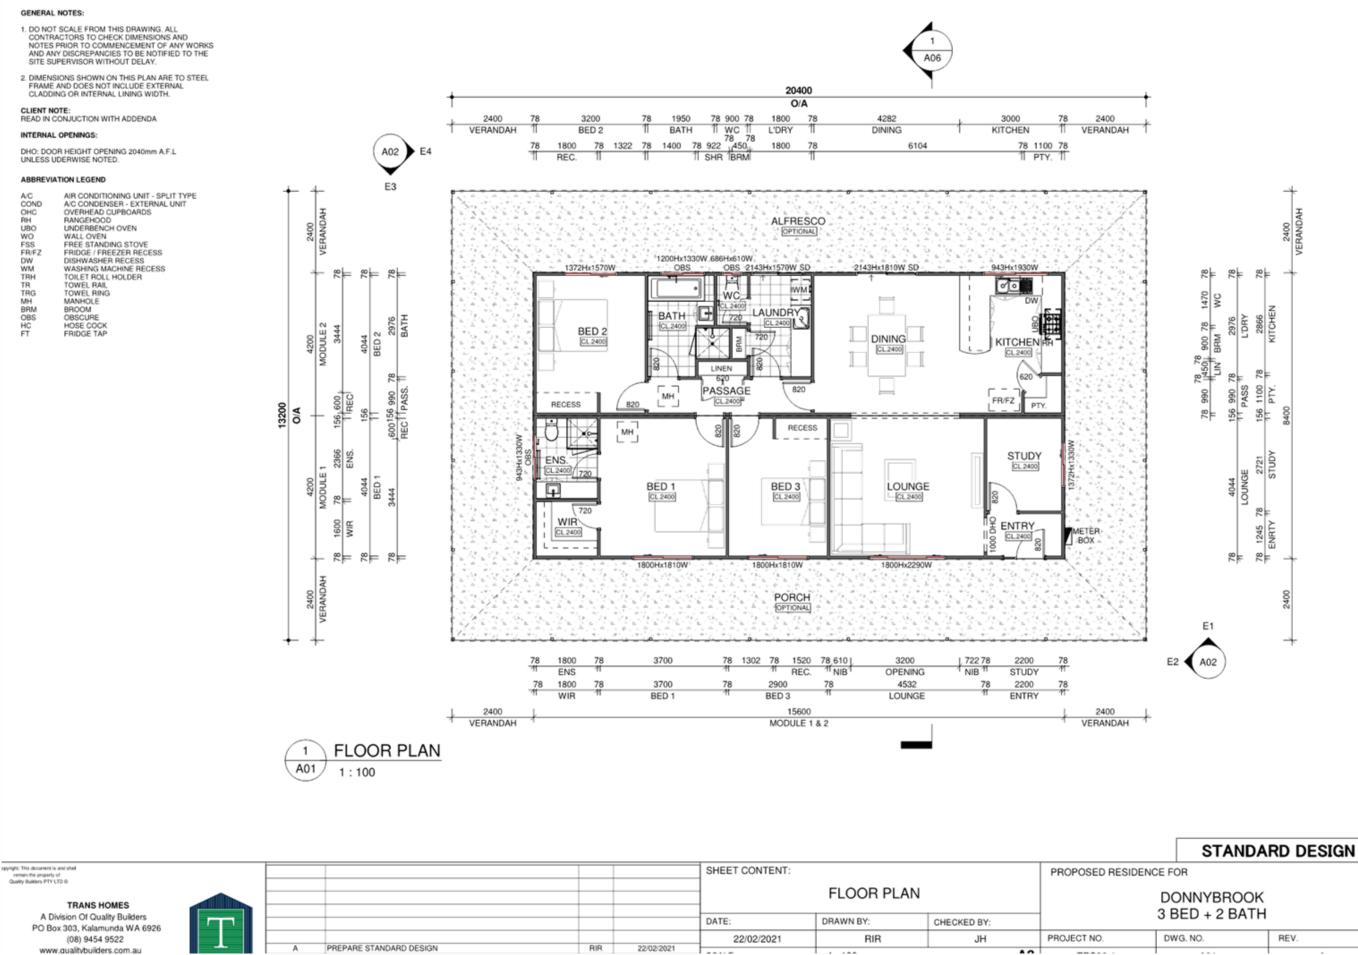

#### **OPTION 1: Modular Home (NOT recommended)**

Council officers have been in contact with modular housing providers, one who has recommended designs specific to the Edwards Way blocks and indicative costs for the houses to be built. Please refer to Attachments [2], [3] & [4].

The suggested house designs to consider are:

- Donnybrook (Attachment [2]) a 3x1 "traditional" style home starting at \$201,366.00
- Somerset (Attachment [3]) a 4x2 "traditional" style home starting at \$258,431.00
- Langley (Attachment [4]) 4x2 "traditional" style home starting at \$224,034.00