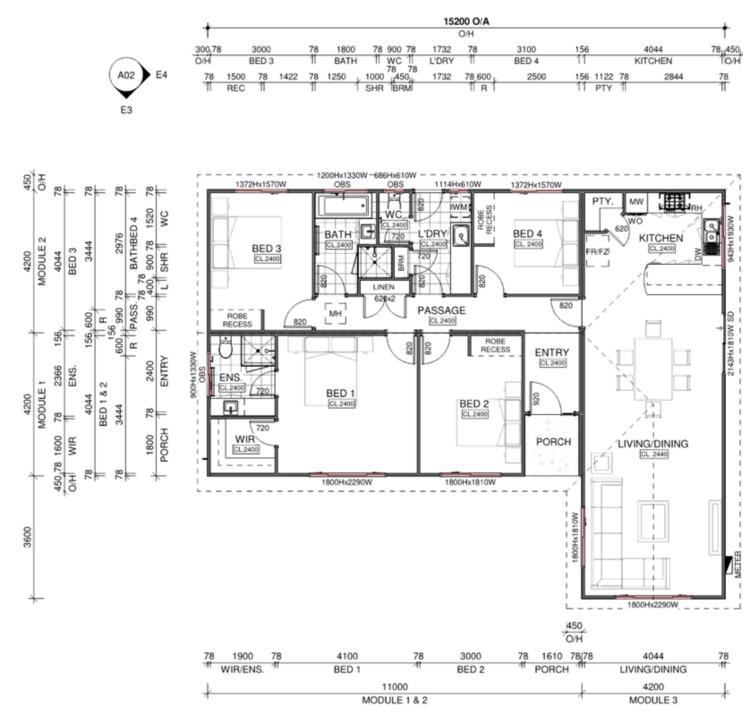

The suggested house designs to consider are:

- Donnybrook (Attachment [2]) a 3x1 "traditional" style home starting at \$201,366.00
- Somerset (Attachment [3]) a 4x2 "traditional" style home starting at \$258,431.00
- Langley (Attachment [4]) 4x2 "traditional" style home starting at \$224,034.00

# STANDARD DESIGN

| The ENTRY         ENTRY         The BATH         LUDRY         The BATH         TUDRY         The BATH         TOTH         TOTH         TUDRY         The BATH         TOTH         TOTH         TOTH         TOTH         THE BATH         The BATH         The BATH         The BATH         TOTH         TOTH | E      | =4 🃢                           | A02             | )                          |                     |
|---------------------------------------------------------------------------------------------------------------------------------------------------------------------------------------------------------------------------------------------------------------------------------------------------------------------------------------------------------------------------------------------------------------------------------------------------------------------------------------------------------------------------------------------------------------------------------------------------------------------------------------------------------------------------------------------------------------------------------------------------------------------------------------------------------------------------------------------------------------------------------------------------------------------------------------------------------------------------------------------------------------------------------------------------------------------------------------------------------------------------------------------------------------------------------------------------------------------------------------------------------------------------------------------------------------------|--------|--------------------------------|-----------------|----------------------------|---------------------|
| 11         ENTRY         1         1         1           1000 78         3122         78         6488         78         9           1         1000 78         3122         78         6488         78         9           1         1000 78         3122         78         5200         78         100         78         9640           1         1         REC.         1107         78         3640         78           1         450         78         1500         78         100         78         78           1         450         78         2685         170         78         3040         78           1         1         1         1         1         1         1         1         1         1         1         1         1         1         1         1         1         1         1         1         1         1         1         1         1         1         1         1         1         1         1         1         1         1         1         1         1         1         1         1         1         1         1         1         1         <                                                                                                                                                                                                                       |        |                                |                 |                            |                     |
| 11         ENTRY         1         1         1           1000 78         3122         78         6488         78         9           1         1000 78         3122         78         6488         78         9           1         1000 78         3122         78         5200         78         100         78         9640           1         1         REC.         1107         78         3640         78           1         450         78         1500         78         100         78         78           1         450         78         2685         170         78         3040         78           1         1         1         1         1         1         1         1         1         1         1         1         1         1         1         1         1         1         1         1         1         1         1         1         1         1         1         1         1         1         1         1         1         1         1         1         1         1         1         1         1         1         1         1         1         <                                                                                                                                                                                                                       | μ .    | 900 78<br>WC <sup>71</sup>     | 78              | 78                         | 300<br>O/H          |
| 11         ENTRY         1         1         1           1000 78         3122         78         6488         78         9           1         1000 78         3122         78         6488         78         9           1         1000 78         3122         78         5200         78         100         78         9640           1         1         REC.         1107         78         3640         78           1         450         78         1500         78         100         78         78           1         450         78         2685         170         78         3040         78           1         1         1         1         1         1         1         1         1         1         1         1         1         1         1         1         1         1         1         1         1         1         1         1         1         1         1         1         1         1         1         1         1         1         1         1         1         1         1         1         1         1         1         1         1         <                                                                                                                                                                                                                       | T L'DR | 1707 78<br>RM/LIN. 71          | 2685            | 2685<br>BED 4              |                     |
| Th         ENTRY         F           1000 78         3122         78         6488           PORCHIT         STUDY         T         FAMLY           78         5200         78         1500         78           78         5200         78         1500         78           78         5200         78         1500         78           760         78         5200         78         107           1450         78         5855         117         11           1450         78         78         2685         178           14600         78         78         14600         14600                                                                                                                                                                                                                                                                                                                                                                                                                                                                                                                                                                                                                                                                                                                         |        | 6 d                            | 78              | 78[522]78<br>11 R 11       |                     |
| 71         ENTRY         6488           1000 78         3122         78         6488           PORCH <sup>II</sup> STUDY         11         FAMILY           78         5200         78         1500         78         1107           78         5200         78         585         1107         1107           7450[78         5200         78         5865         1107           0H <sup>II</sup> THEATRE         78         2685         14600                                                                                                                                                                                                                                                                                                                                                                                                                                                                                                                                                                                                                                                                                                                                                                                                                                                                |        |                                | 3640<br>PASS    | 3040<br>BED 3              |                     |
| 71 ENTRY 1<br>1000 78 3122 78<br>PORCH <sup>11</sup> STUDY 11<br>78 5200 78 1500<br>78 5200 78 5200<br>78 5200 78 86C.<br>1450[78 5200 78 8                                                                                                                                                                                                                                                                                                                                                                                                                                                                                                                                                                                                                                                                                                                                                                                                                                                                                                                                                                                                                                                                                                                                                                         |        | 6488<br>FAMILY                 | 3 1107 78<br>11 |                            | 14600<br>JULE 1 & 2 |
| *I         ENTRY           1000 78         3122           PORCH <sup>II</sup> STUDY           78         5200           71         5200           71         5200           71         5200           71         5200           71         5200           71         5200                                                                                                                                                                                                                                                                                                                                                                                                                                                                                                                                                                                                                                                                                                                                                                                                                                                                                                                                                                                                                                           |        |                                | 1500<br>REC.    |                            | MOL                 |
| 71<br>1000 78<br>78<br>78<br>78<br>01H<br>01H                                                                                                                                                                                                                                                                                                                                                                                                                                                                                                                                                                                                                                                                                                                                                                                                                                                                                                                                                                                                                                                                                                                                                                                                                                                                       | Ļ      | 78                             |                 |                            |                     |
| 0<br>0<br>1<br>45                                                                                                                                                                                                                                                                                                                                                                                                                                                                                                                                                                                                                                                                                                                                                                                                                                                                                                                                                                                                                                                                                                                                                                                                                                                                                                   | ENTRY  | 3122<br>STUDY                  | 5200            | 5200<br>THEATRE            |                     |
|                                                                                                                                                                                                                                                                                                                                                                                                                                                                                                                                                                                                                                                                                                                                                                                                                                                                                                                                                                                                                                                                                                                                                                                                                                                                                                                     | 14     | 1000 78<br>PORCH <sup>II</sup> | 78              | 450J78<br>O/H <sup>1</sup> | +                   |
| +                                                                                                                                                                                                                                                                                                                                                                                                                                                                                                                                                                                                                                                                                                                                                                                                                                                                                                                                                                                                                                                                                                                                                                                                                                                                                                                   |        |                                |                 | 45                         | 2300                |
|                                                                                                                                                                                                                                                                                                                                                                                                                                                                                                                                                                                                                                                                                                                                                                                                                                                                                                                                                                                                                                                                                                                                                                                                                                                                                                                     |        |                                |                 |                            | $\downarrow$        |

### STANDARD DESIGN

ED RESIDENCE FOR

### LANGLEY Mk. III 4 BED + 2 BATH

| 4O. | DWG, NO. | REV. |
|-----|----------|------|
|     |          |      |