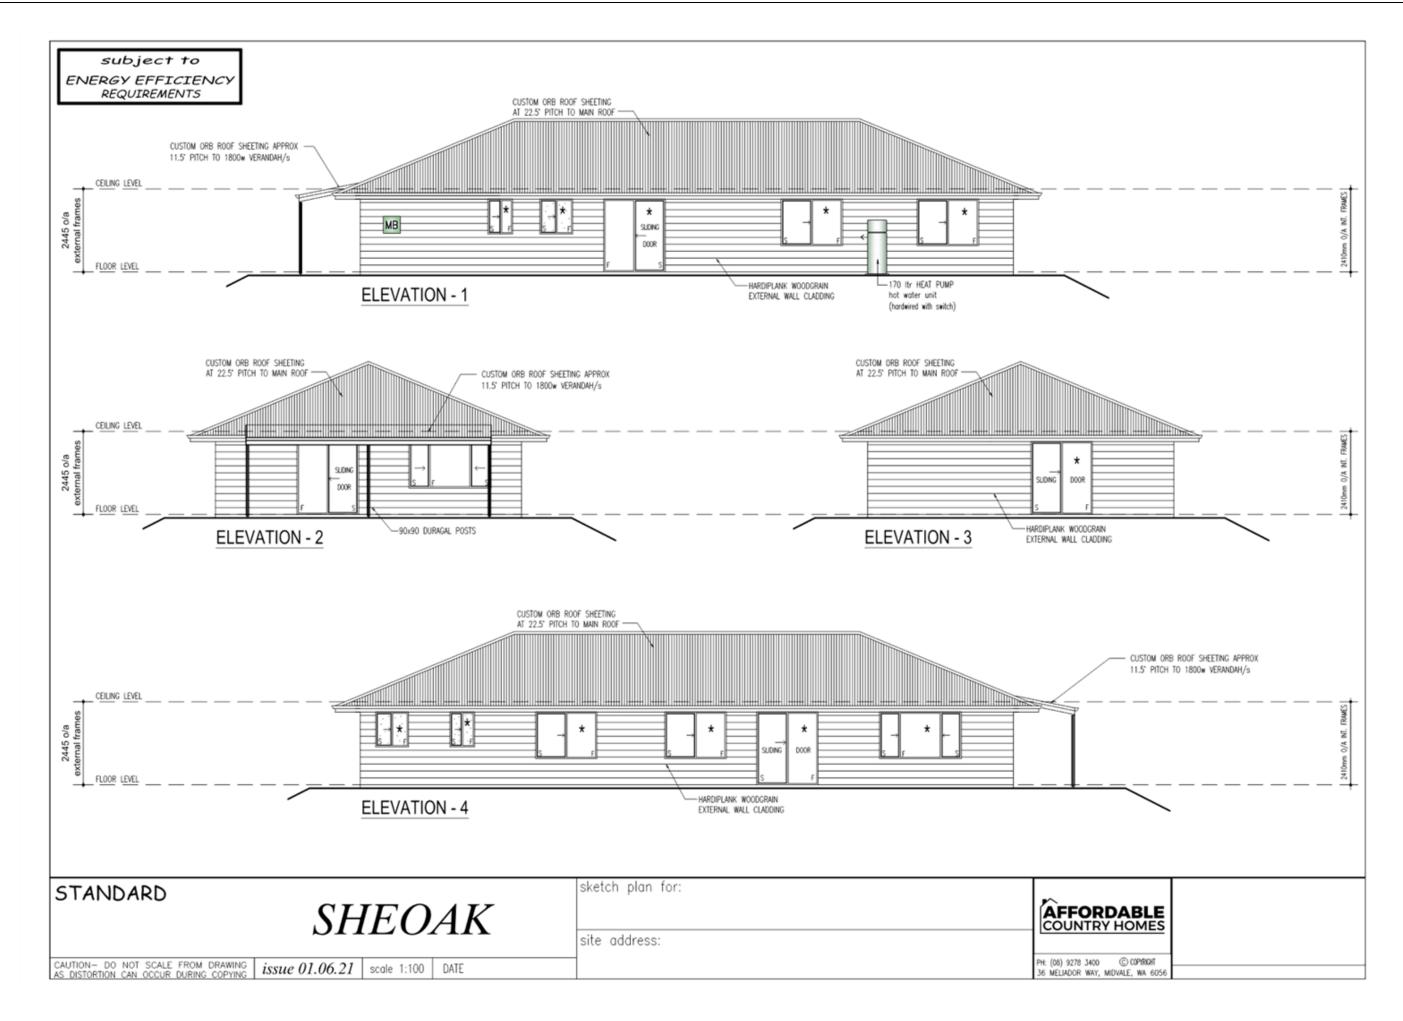

#### \$300,000

- b. Sheok (Floor plans and elevation attached as (Attachment [6]).
  - Construction in Quairading
  - Internal and external painting
  - Main area floor coverings
  - Window treatments
  - Landscaping

#### \$350,000

#### \$240,000

b. Sheok (Floor plans and elevation attached as (Attachment [6]).

#### \$290,000

Under this model, the following is NOT included:

- Internal and external painting
- Main area floor coverings
- Window treatments
- Landscaping
- Sewer (mains), power and water connections
- Cut and fill