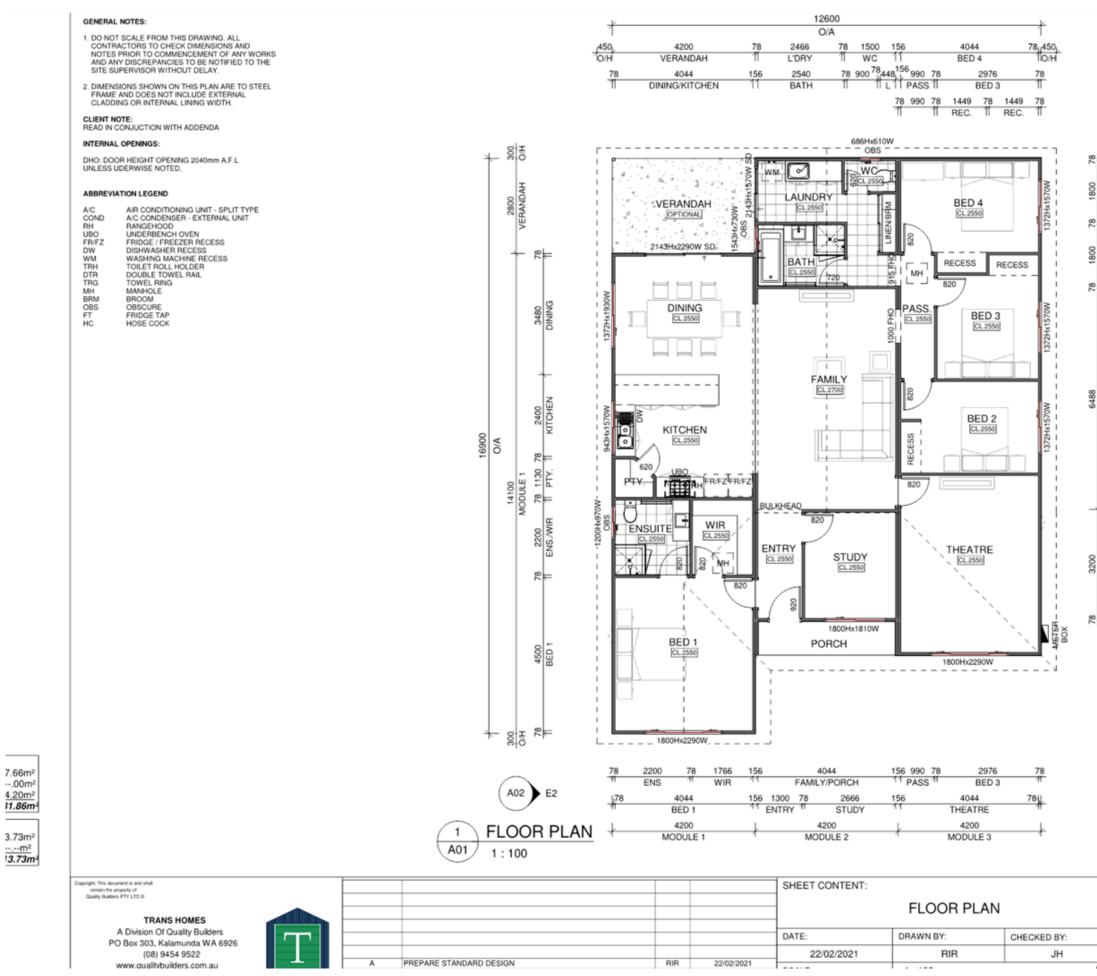

The suggested house designs to consider are:

- Donnybrook (Attachment [2]) a 3x1 "traditional" style home starting at \$201,366.00
- Somerset (Attachment [3]) a 4x2 "traditional" style home starting at \$258,431.00
- Langley (Attachment [4]) 4x2 "traditional" style home starting at \$224,034.00

#### <u>Advantages</u>

- The construction costs are affordable;
- A current real estate analysis (which includes current real estate available in Quairading) indicates cost-recovery to a moderate profit; and
- Workers relocating to Quairading with their families and supporting the school, small business, medical practice, hospital, and light industry will result in an increase in population and economic growth.

#### <u>Disadvantages</u>

- The houses are of a lesser quality and are no cheaper than other options considered and recommended for this project purpose. Whilst the costs are considered affordable (by national standards)), by the time earthworks, landscaping, painting and other trades are included, the price is closer to \$350,000 for a four-bedroom, two-bathroom home.
- The houses are lesser quality than those already existing on Reid Street, and this may result in objection from the owners of those properties.