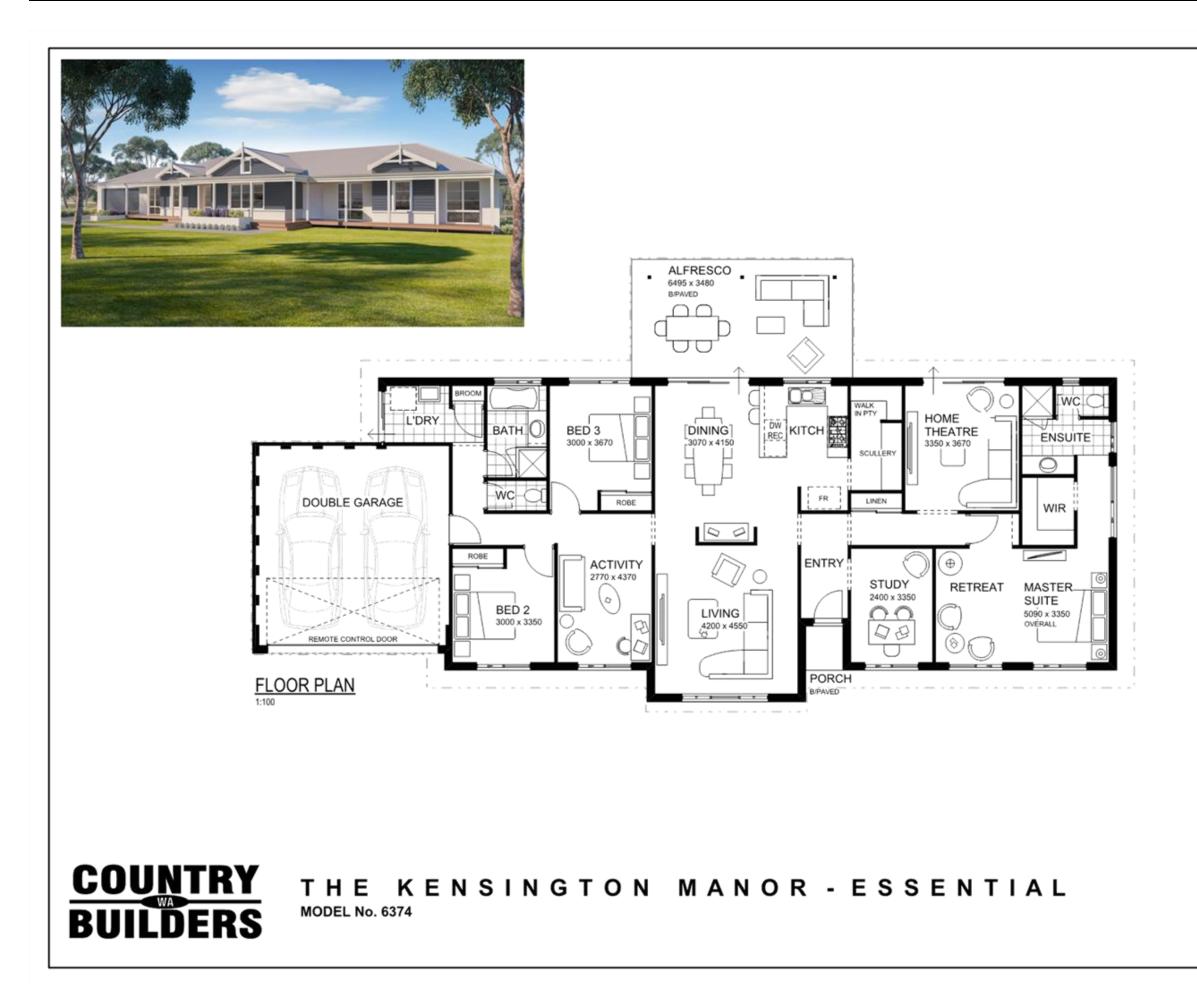

# **OPTION 4:** Brick & Steel Roof Sheeting Home: Completion (RECOMMENDED AS A POTENTIAL OPTION)

WA Country Builders offer an array of housing models with double clay brick construction and steel roof sheeting ranging from \$220,000 to \$340,000. However, they will not provide a specific price on a house without a soil condition report. Officers have commissioned a soil condition report. Samples of the available housing are provided as Attachment [7], [8] & [9].

#### <u>Advantages</u>

- A higher quality of construction and level of aesthetic appeal then modular housing for the same price;
- The houses are of similar quality to those already existing on Reid Street and this may result in less objection from the owners of those properties.
- The construction costs are affordable.
- A current real estate analysis (which includes current real estate available in Quairading) indicates cost-recovery to a moderate profit; and
- Workers relocating to Quairading with their families and supporting the school, small business, medical practice, hospital, and light industry will result in an increase in population and economic growth.

#### <u>Disadvantages</u>

• Whilst the construction costs are considered affordable (by national standards), the project at completion will either be cost-neutral or will offer only a small profit.