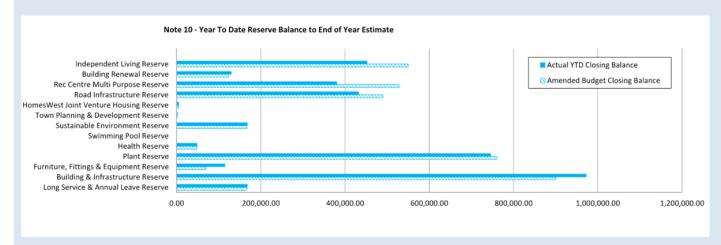

2,972.81  | 100,000.00   | 0.00         | 0.00                 | 0.00                    | 550,180.00            | 451,904.81             |
|                                         |              |           |           |              |              |                      |                         |                       |                        |
|                                         | 3,594,673.76 | 10,000.00 | 23,803.69 | 560,000.00   | 0.00         | (351,900.00)         | 0.00                    | 3,812,773.76          | 3,618,477.45           |
|                                         |              |           |           |              |              |                      |                         |                       |                        |

#### **KEY INFORMATION**



| 21

NOTES TO THE STATEMENT OF FINANCIAL ACTIVITY

FOR THE PERIOD ENDED 30 NOVEMBER 2022

### OPERATING ACTIVITIES NOTE 11 OTHER CURRENT LIABILITIES

| Other Current Liabilities                                | Note   | Opening<br>Balance<br>1 Jul 2022 | Liability<br>Increase | Liability<br>Reduction | Closing<br>Balance<br>30 Nov 2022 |
|----------------------------------------------------------|--------|----------------------------------|-----------------------|------------------------|-----------------------------------|
|                                                          |        | \$                               | \$                    | \$                     | \$                                |
| Contract Liabilities                                     |        |