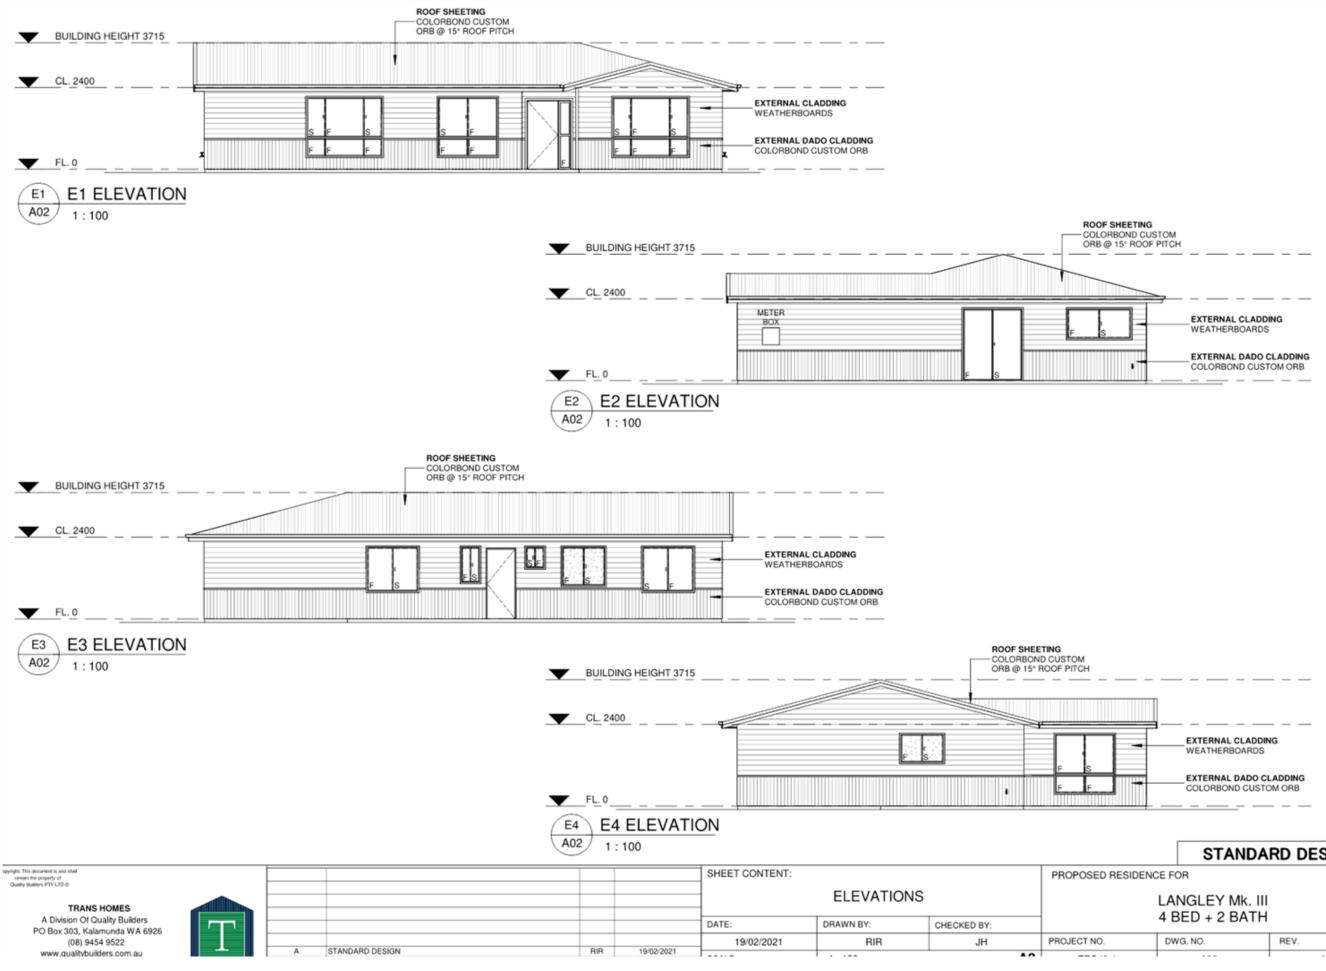

The suggested house designs to consider are:

- Donnybrook (Attachment [2]) a 3x1 "traditional" style home starting at \$201,366.00
- Somerset (Attachment [3]) a 4x2 "traditional" style home starting at \$258,431.00
- Langley (Attachment [4]) 4x2 "traditional" style home starting at \$224,034.00

# **OPTION 2:** Timber Frame & Steel Roof Sheeting Home: Completion (RECOMMENDED AS A POTENTIAL OPTION)

Ross Squire Homes recommend the following timber frame and steel options from their Affordable Country Homes range:

a. Wandoo (Floor plans and elevation attached as (Attachment [5]).

- Construction in Quairading
- Internal and external painting
- Main area floor coverings
- Window treatments
- Landscaping

#### \$300,000

- b. Sheok (Floor plans and elevation attached as (Attachment [6]).
  - Construction in Quairading
  - Internal and external painting
  - Main area floor coverings
  - Window treatments
  - Landscaping

#### \$350,000