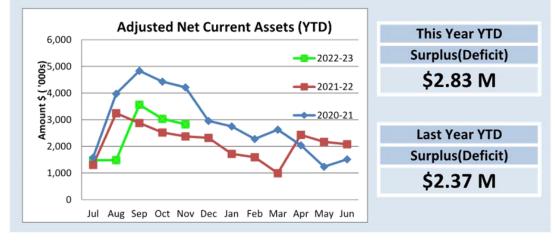

| 25,268                               |
| Less : Loan Receivable - clubs/institutions |      | (1,787)                             | (1,716)                              | (902)                                |
| Net Current Funding Position                |      | 2,079,787                           | 2,373,558                            | 2,829,069                            |

### **Net Current Funding Position**

### SIGNIFICANT ACCOUNTING POLICIES

Please see Note 1(a) for information on significant accounting polices relating to Net Current Assets.

### **KEY INFORMATION**

The amount of the adjusted net current assets at the end of the period represents the actual surplus (or deficit if the figure is a negative) as presented on the Rate Setting Statement.



NOTES TO THE STATEMENT OF FINANCIAL ACTIVITY FOR THE PERIOD ENDED 30 NOVEMBER 2022

### OPERATING ACTIVITIES NOTE 2 CASH AND FINANCIAL ASSETS

|                                       | University         | Restricted     | Restricted | Total                                                                                                           | Institution  | Interest | Maturity   |
|---------------------------------------|--------------------|----------------|------------|-----------------------------------------------------------------------------------------------------------------|--------------|----------|------------|
|                                       | Unrestricted<br>\$ | Reserves<br>\$ | Muni<br>Ś  | Amount<br>\$