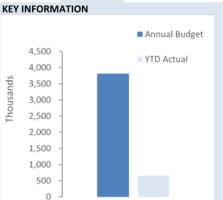

recognised at cost. Cost is determined as the fair value of the assets given as consideration plus costs incidental to the acquisition. For assets acquired at no cost or for nominal consideration, cost is determined as fair value at the date of acquisition. The cost of non-current assets constructed by the local government includes the cost of all materials used in the construction, direct labour on the project and an appropriate proportion of variable and fixed overhead. Certain asset classes may be revalued on a regular basis such that the carrying values are not materially different from fair value. Assets carried at fair value are to be revalued with sufficient regularity to ensure the carrying amount does not differ materially from that determined using fair value at reporting date.



| Acquisitions         | Annual Budget | YTD Actual | % Spent    |
|----------------------|---------------|------------|------------|
|                      | \$3.81 M      | \$.67 M    | 18%        |
| <b>Capital Grant</b> | Annual Budget | YTD Actual | % Received |
|                      | \$2.61 M      | \$.1 M     | 4%         |

#### INVESTING ACTIVITIES NOTE 8 CAPITAL ACQUISITIONS

Capital Expenditure Total Level of Completion Indicators 20% 40% 60% 80% 100% 0ver 100%

Percentage YTD Actual to Annual Budget Expenditure over budget highlighted in red.

% of Compl

| ion 📶     | Level of completion indicator, please see table at the top of this note for fur | ther detail.      | Balance           |               | Adopted          | Aine             | ended      |           |