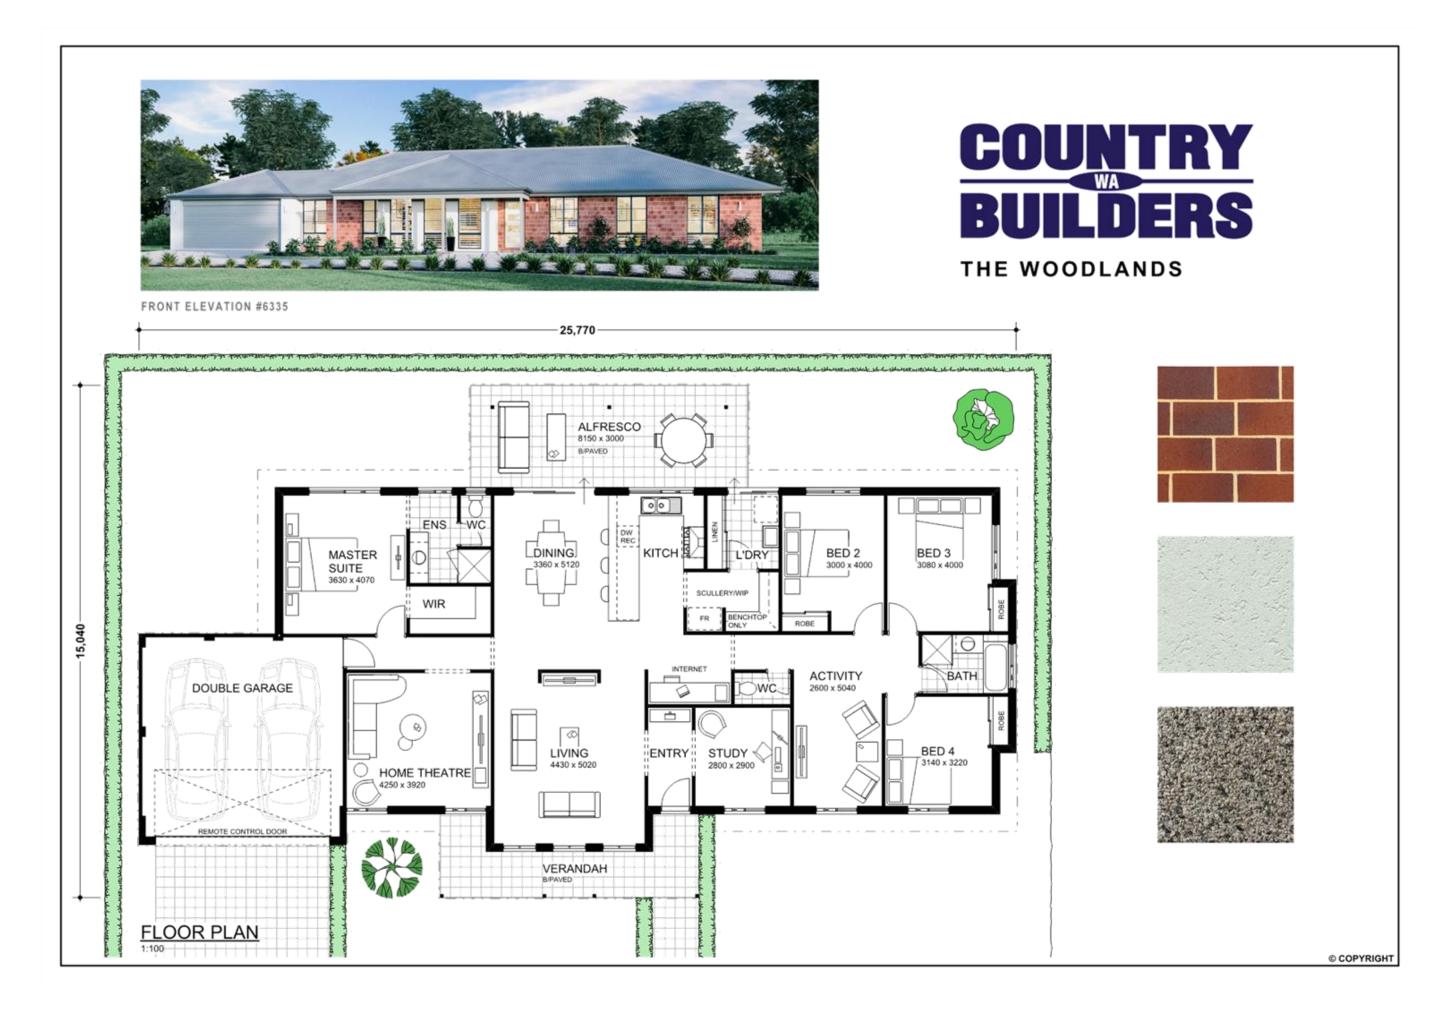

# **OPTION 2:** Timber Frame & Steel Roof Sheeting Home: Completion (RECOMMENDED AS A POTENTIAL OPTION)

Ross Squire Homes recommend the following timber frame and steel options from their Affordable Country Homes range:

a. Wandoo (Floor plans and elevation attached as (Attachment [5]).

- Construction in Quairading
- Internal and external painting
- Main area floor coverings
- Window treatments
- Landscaping

#### \$300,000

- b. Sheok (Floor plans and elevation attached as (Attachment [6]).
  - Construction in Quairading
  - Internal and external painting
  - Main area floor coverings
  - Window treatments
  - Landscaping

#### \$350,000

#### <u>Advantages</u>

- A higher quality of construction and level of aesthetic appeal then modular housing for the same price;
- The construction costs are affordable;
- A current real estate analysis (which includes current real estate available in Quairading) indicates cost-recovery to a moderate profit; and
- Workers relocating to Quairading with their families and supporting the school, small business, medical practice, hospital and light industry will result in an increase in population and economic growth.

#### **Disadvantages**

- Whilst the construction costs are considered affordable (by national standards), the project at completion will either be cost-neutral or will offer only a small profit.
- While a higher quality of construction and aesthetic appeal than modular housing, the houses are still lesser quality than those already existing on Reid Street and this may result in objection from the owners of those properties.