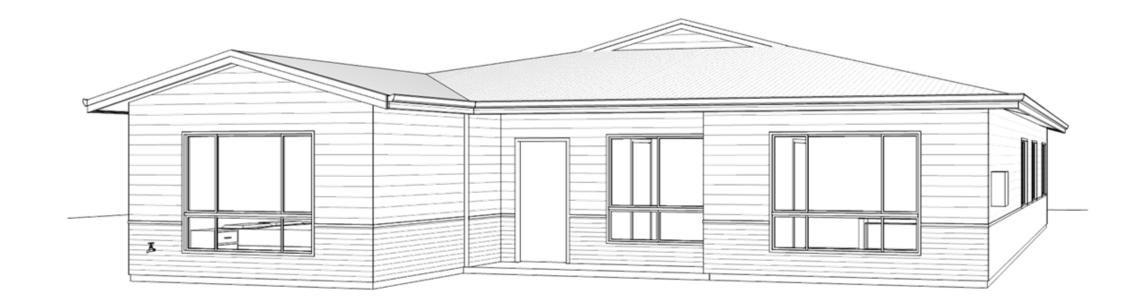

The suggested house designs to consider are:

- Donnybrook (Attachment [2]) a 3x1 "traditional" style home starting at \$201,366.00
- Somerset (Attachment [3]) a 4x2 "traditional" style home starting at \$258,431.00
- Langley (Attachment [4]) 4x2 "traditional" style home starting at \$224,034.00

#### <u>Advantages</u>

- The construction costs are affordable;
- A current real estate analysis (which includes current real estate available in Quairading) indicates cost-recovery to a moderate profit; and
- Workers relocating to Quairading with their families and supporting the school, small business, medical practice, hospital, and light industry will result in an increase in population and economic growth.

#### <u>Disadvantages</u>

- The houses are of a lesser quality and are no cheaper than other options considered and recommended for this project purpose. Whilst the costs are considered affordable (by national standards)), by the time earthworks, landscaping, painting and other trades are included, the price is closer to \$350,000 for a four-bedroom, two-bathroom home.
- The houses are lesser quality than those already existing on Reid Street, and this may result in objection from the owners of those properties.