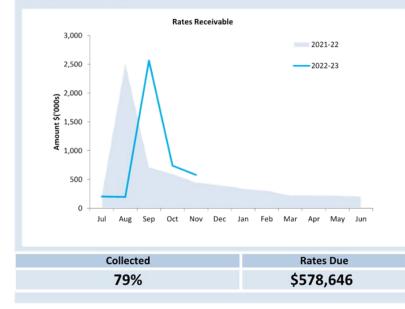

s & Rubbish  | 30 June 2022 | 30 Nov 22   |
|--------------------------------|--------------|-------------|
|                                | \$           | \$          |
| Opening Arrears Previous Years | 239,115      | 206,403     |
| Levied this year               | 2,482,356    | 2,611,686   |
| Less Collections to date       | (2,515,069)  | (2,239,443) |
| Equals Current Outstanding     | 206,403      | 578,646     |
| Net Rates Collectable          | 206,403      | 578,646     |
| % Collected                    | 92.42%       | 79.47%      |

#### **KEY INFORMATION**

Trade and other receivables include amounts due from ratepayers for unpaid rates and service charges and other amounts due from third parties for goods sold and services performed in the ordinary course of business.



| Receivables - General     | Current         | 30 Days         | 60 Days | 90+ Days | Total   |
|---------------------------|-----------------|-----------------|---------|----------|---------|
|                           | \$              | \$              | \$      | \$       | \$      |
| Receivables - General     | 177,984         | 182             | 14,064  | 3,609    | 195,839 |
| Percentage                | 91%             | 0%              | 7%      | 2%       |         |
| Balance per Trial Balance | e               |                 |         |          |         |
| Sundry Debtors            |                 |                 |         |          | 195,839 |
| Receivables - Other       |                 |                 |         |          | 108,233 |
| Total Receivables Ge