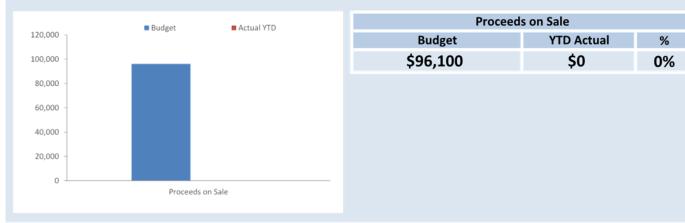

|          |          |        |           |          |          |        |        |
| Q5480  | 2019 Hyundai Tucson Highlander Tl3 My20 | 40,533   | 33,100   |        | (7,433)   | 0        | 0        |        |        |
| Q5122  | 2012 Ud Nissan Truck                    | 73,480   | 40,000   |        | (33,480)  | 0        | 0        |        |        |
| 4Q360  | 2020 Mazda Cx-5 Touring                 | 24,298   | 23,000   |        | (1,298)   | 0        | 0        |        |        |
|        |                                         | 0        | 0        |        |           |          |          |        |        |
|        |                                         | 325,231  | 96,100   | 0      | (229,131) | 0        | 0        | 0      | (      |

**KEY INFORMATION** 



### NOTES TO THE STATEMENT OF FINANCIAL ACTIVITY

### FOR THE PERIOD ENDED 30 NOVEMBER 2022

### INVESTING ACTIVITIES NOTE 8 CAPITAL ACQUISITIONS

|                                             |           | Amen    | ded       |            |            |
|---------------------------------------------|-----------|---------|-----------|------------|------------|
|                                             | Adopted   |         |           |            |            |
| Capital Acquisitions                        | Annual    | YTD     | Annual    | YTD Actual | YTD Budget |
|                                             | Budget    | Budget  | Budget    | Total      | Variance   |
|                                             | \$        | \$      | \$        | \$         | \$         |
| L