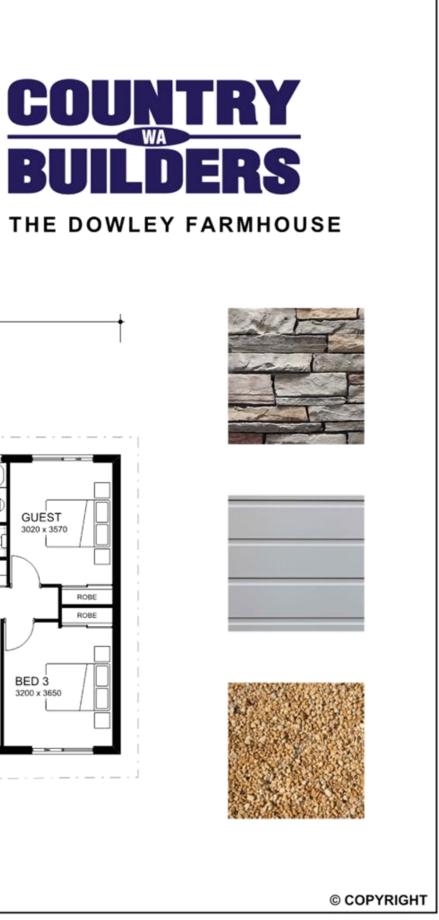

# **OPTION 4:** Brick & Steel Roof Sheeting Home: Completion (RECOMMENDED AS A POTENTIAL OPTION)

WA Country Builders offer an array of housing models with double clay brick construction and steel roof sheeting ranging from \$220,000 to \$340,000. However, they will not provide a specific price on a house without a soil condition report. Officers have commissioned a soil condition report. Samples of the available housing are provided as Attachment [7], [8] & [9].