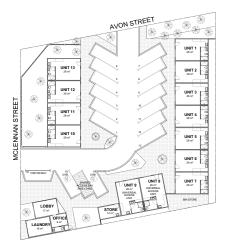

#### The Proposal

The proposal seeks Council approval for the design and construction of a 13-Unit Motel Complex with an associated Office, Lobby, and Laundry Building, together with:

- 11 x parking bays for residents
- 2 x universal access parking bays
- 3 x visitor parking bays
- Onsite storage
- Bin storage.

# PROPOSED LAYOUT

# UNIT DETAILS

13 proposed Units, including two Universal Access Units. Units 1-7 and 10-13 have an area of  $28 \, \text{m}^2$ . Universal Access Units  $8 \, \& \, 9$  have an area of  $29 \, \text{m}^2$ . All Units contain a Kitchenette and Ensuite.

# **FACILITIES**

Combined Office, Lobby and Laundry building 11 x parking bays for Residents 2 x Universal Access parking bays 3 x Visitor parking bays Onsite storage Bin storage