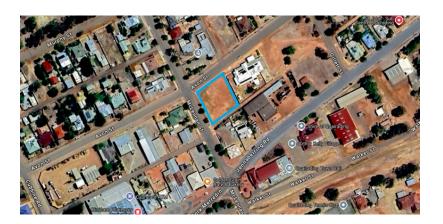

## The Site

The Shire of Quairading owns Lot 92 (26) Avon Street and Lot 93 (28) Avon Street, Quairading. The property is vacant land multi lot title. The property has Scheme water, mains power and town sewerage available. The property is situated in a very convenient area of Quairading townsite and close to the school with good access to amenities and shops and the Quairading Club. The proposed development requires access from both McLennan Street and Avon Street. The Units are planned to be set in landscaped gardens.

# SITE LOCATION