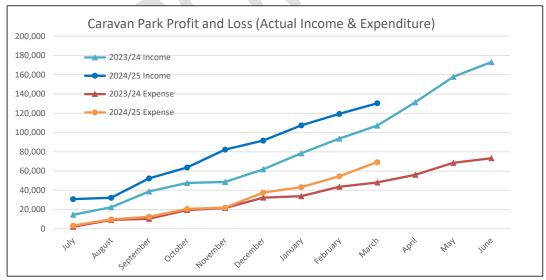

ce        |                 | \$                   | 3,248.22   | \$ | 819.00     | \$                        | 1,109.00   | \$                        | 1,109.00              | 293% |
| Units Total                  |                 | \$                   | 4,445.08   | \$ | 7,677.00   | \$                        | 10,268.00  | \$                        | 10,268.00             | 43%  |
| TOTAL EXPENDITURE            |                 | \$                   | 61,112.44  | \$ | 76,662.00  | \$                        | 105,065.00 | \$                        | 102,365.00            | 60%  |
| Closing Funding Su           | urplus(Deficit) | Ś                    | 69,210.47  | Ś  | 65,835.00  |                           |            | Ś                         | 87,635.00             | 79%  |



SHIRE OF QUAIRADING | 33

# ITEM 12 MATTERS FOR CONSIDERATION – GOVERNANCE & ADMINISTRATION (00:14:31)

| 12.1                   | Councille | illor Meeting Fees & Allowances                                                                                             |  |  |  |
|------------------------|-----------|-----------------------------------------------------------------------------------------------------------------------------|--|--|--|
| Responsible Officer    |           | Natalie Ness, Chief Executive Officer                                                                                       |  |  |  |
| Reporting Officer      |           | Marion Haeusler, Executive Officer                                                                                          |  |  |