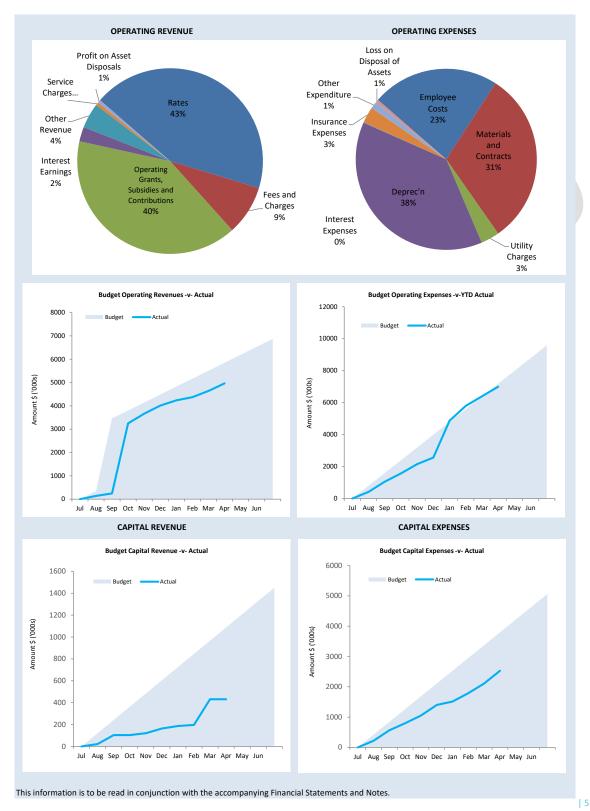

cial report in conformity with Australian Accounting Standards requires management to make judgements, estimates and assumptions that effect the application of policies and reported amounts of assets and liabilities, income and expenses. The estimates and associated assumptions are based on historical experience

- and various other factors that are believed to be reasonable under the circumstances; the results of which
- form the basis of making the judgements about carrying values of assets and liabilities that are not readily
- apparent from other sources. Actual results may differ from these estimates.

#### ROUNDING OFF FIGURES

All figures shown in this statement are rounded to the nearest dollar.

## SHIRE OF QUAIRADING MONTHLY FINANCIAL REPORT FOR THE PERIOD ENDED 31 MARCH 2025





#### SHIRE OF QUAIRADING KEY TERMS AND DESCRIPTIONS FOR THE PERIOD ENDED 31 MARCH 2025

# STATUTORY REPORTING PROGRAMS

| FOR THE PERIOD ENDED 31 MARCH 2025                                                                                                                      | STATUTORY REPORTING PROGRAMS                                                                                                                                                                                                                                                                                                        |
|---------------------------------------------------------------------------------------------------------------------------------------------------------|-----------------------------------------