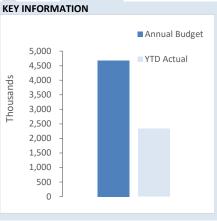

recognised at cost. Cost is determined as the fair value of the assets given as consideration plus costs incidental to the acquisition. For assets acquired at no cost or for nominal consideration, cost is determined as fair value at the date of acquisition. The cost of non-current assets constructed by the local government includes the cost of all materials used in the construction, direct labour on the project and an appropriate proportion of variable and fixed overhead. Certain asset classes may be revalued on a regular basis such that the carrying values are not materially different from fair value. Assets carried at fair value are to be revalued with sufficient regularity to ensure the carrying amount does not differ materially from that determined using fair value at reporting date.



| Acquisitions  | Annual Budget | YTD Actual | % Spent    |
|---------------|---------------|------------|------------|
|               | \$4.68 M      | \$2.33 M   | 50%        |
| Capital Grant | Annual Budget | YTD Actual | % Received |
|               | \$2.07 M      | \$.61 M    | 30%        |

# INVESTING ACTIVITIES NOTE 8 CAPITAL ACQUISITIONS

Capital Expenditure Total Level of Completion Indicators

| all | 0%        |   |
|-----|-----------|---|
|     |           |   |
|     | 20%       |   |
|     | 40%       |   |
|     | 60%       | - |
|     | 80%       |   |
| đ   | 100%      |   |
| đ   | Over 100% |   |

Percentage YTD Actual to Annual Budget Expenditure over budget highlighted in red.

| ion 📶            | Level of completion indicator, please see table at the top of thi