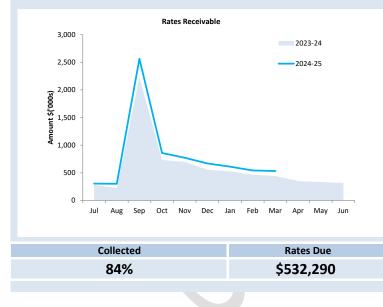

| \$           | \$          |
| Opening Arrears Previous Years | 282,891      | 314,891     |
| Levied this year               | 2,762,616    | 2,933,096   |
| Less Collections to date       | (2,730,617)  | (2,715,696) |
| Equals Current Outstanding     | 314,891      | 532,290     |
|                                |              |             |
|                                | 314,891      | 532,290     |
| % Collected                    | 89.66%       | 83.61%      |
|                                |              |             |

#### **KEY INFORMATION**

Trade and other receivables include amounts due from ratepayers for unpaid rates and service charges and other amounts due from third parties for goods sold and services performed in the ordinary course of business.



| Receivables - General        | Current         | 30 Days        | 60 Days | 90+ Days | Total  |
|------------------------------|-----------------|----------------|---------|----------|--------|
|                              | \$              | \$             | \$      | \$       | \$     |
| Receivables - General        | 12,410          | 4,915          | 1,921   | 6,162    | 25,409 |
| Percentage                   | 49%             | 19%            | 8%      | 24%      |        |
| Balance per Trial Balance    | e               |                |         |          |        |
| Sundry Debtors               |                 |                |         |          | 39,880 |
| Receivables - Other          |                 |                |         |          | 55,479 |
| Total Receiv