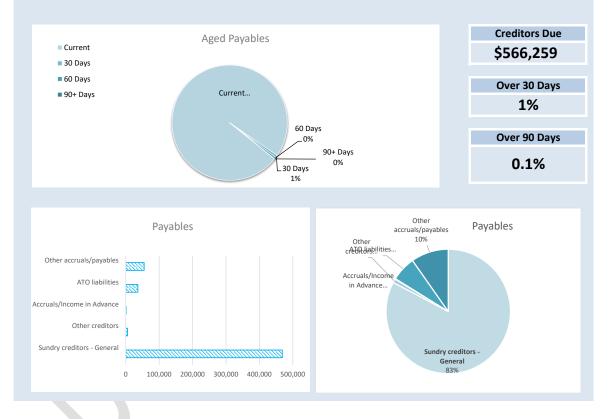

| ATO liabilities                                    |         |         |         |          | 36,404  |
| Other accruals/payables                            |         |         |         |          | 55,141  |
| Total Payables General Outstanding                 |         |         |         |          | 566,259 |
| Amounts shown above include GST (where applicable) |         |         |         |          |         |

#### **KEY INFORMATION**

Trade and other payables represent liabilities for goods and services provided to the Shire that are unpaid and arise when the Shire becomes obliged to make future payments in respect of the purchase of these goods and services. The amounts are unsecured, are recognised as a current liability and are normally paid within 30 days of recognition.



NOTES TO THE STATEMENT OF FINANCIAL ACTIVITY

FOR THE PERIOD ENDED 31 MARCH 2025

OPERATING ACTIVITIES NOTE 6 RATE REVENUE

|                           |          |            |             |           | Bud     | get  |   |           |           | YTD Ac  | tual  |           |
|---------------------------|----------|------------|-------------|-----------|---------|------|---|-----------|-----------|---------|-------|-----------|
|                           |          | Number of  | Rateable    | Rate      | Interim | Back |   | Total     | Rate      | Interim | Back  | Total     |
| RATE TYPE                 | Rate in  | Properties | Value       | Revenue   | Rate    | Rate |   | Revenue   | Revenue   | Rates   | Rates | Revenue   |
|                           | \$       |            |