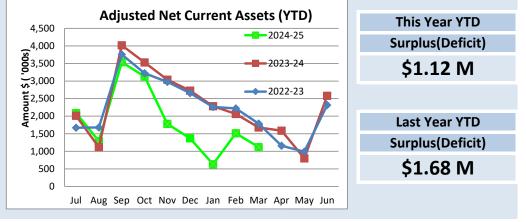

| 3,343                                | 0                                    |
| Less : Loan Receivable - clubs/institutions |      | 0                                   | 0                                    | 0                                    |
| Net Current Funding Position                |      | 2,578,899                           | 1,679,710                            | 1,118,621                            |

### SIGNIFICANT ACCOUNTING POLICIES

# KEY INFORMATION

Please see Note 1(a) for information on significant accounting polices relating to Net Current Assets.

The amount of the adjusted net current assets at the end of the period represents the actual surplus (or deficit if the figure is a negative) as presented on the Rate Setting Statement.



#### NOTES TO THE STATEMENT OF FINANCIAL ACTIVITY

FOR THE PERIOD ENDED 31 MARCH 2025

## OPERATING ACTIVITIES NOTE 2 CASH AND FINANCIAL ASSETS

|                                       | Unrestricted | Restricted<br>Reserves | Restricted<br>Muni | Total<br>Amount | Institution  | Interest<br>Rate | Maturity<br>Date |
|---------------------------------------|--------------|------------------------|--------------------|-----------------|--------------|------------------|------------------|
|                                       | \$           | Ś                      | \$                 | \$              |              |                  |                  |
| Cash on Hand                          |              |                        | •                  |                 |