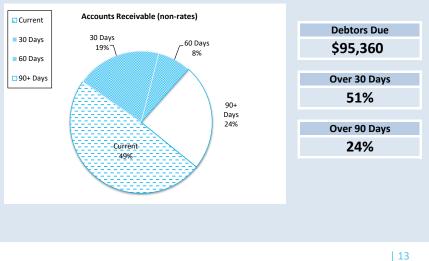

| Amounts shown above in       | nclude GST (whe | re applicable) |         |          |        |

#### SIGNIFICANT ACCOUNTING POLICIES

Trade and other receivables include amounts due from ratepayers for unpaid rates and service charges and other amounts due from third parties for goods sold and services performed in the ordinary course of business. Receivables expected to be collected within 12 months of the end of the reporting period are classified as current assets. All other receivables are classified as non-current assets. Collectability of trade and other receivables is reviewed on an ongoing basis. Debts that are known to be uncollectible are written off when identified. An allowance for doubtful debts is raised when there is objective evidence that they will not be collectible.



## OPERATING ACTIVITIES NOTE 3 RECEIVABLES

NOTES TO THE STATEMENT OF FINANCIAL ACTIVITY

## FOR THE PERIOD ENDED 31 MARCH 2025

## OPERATING ACTIVITIES NOTE 4 OTHER CURRENT ASSETS

| Other Current Assets                                       | Opening<br>Balance<br>1 Jul 2024 | Asset<br>Increase | Asset<br>Reduction | Closing<br>Balance<br>31 Mar 2025 |
|------------------------------------------------------------|----------------------------------|-------------------|--------------------|-----------------------------------|
|                                                            | \$                               | \$                | \$                 | \$                                |
| Other Financial Assets at Amortised Cost                   |