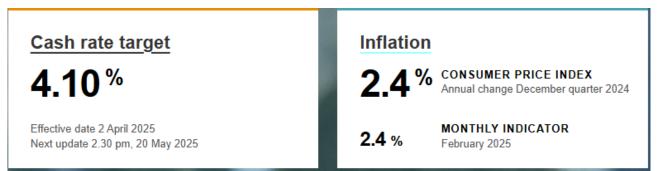

ordance with legislated requirements.

The Consumer Price Index (CPI) rose 2.4% in the 12 months to February 2025.

|                        | Dec 23 to Dec 24 % | Jan 24 to Jan 25 % | Feb 24 to Feb 25 % |
|------------------------|--------------------|--------------------|--------------------|
|                        | change             | change             | change             |
| All groups monthly CPI | 2.5                | 2.5                | 2.4                |

Following the statement announced by the Reserve Bank Board: Monetary Policy Decision on 1 April 2025 there have been no changes to the Cash Rate Target or Inflation Rate.

In framing the 2024/2025 Budget, the Shire has taken into consideration the economic environment and sustainability of its services into the future.



Regulation 34(5) of the Local Government (Financial Management) Regulations 1996 requires each local government to present a Statement of Financial Activity that reports on income and expenditure as set out in the Annual Budget. In addition, regulation 34(5) stipulates for a local government to adopt a percentage or value to report on material variances between budgeted and actual results. The 2024/25 Budget determines the variance analysis for significant amounts of \$10,000 and 10% for the financial year.

# STATUTORY ENVIRONMENT

Australian Accounting Standards

Local Government (Financial Management) Regulations 1996

# Local Government Act 1995

Regulation 34 requires local governments to report monthly, although it is much more prescriptive as to what is required, and its intention