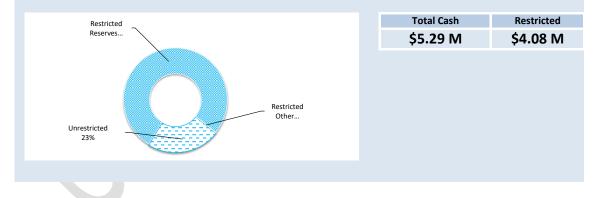

d, cash at bank, deposits available on demand with banks and other short term highly liquid investments that are readily convertible to known amounts of cash and which are subject to an insignificant risk of changes in value and bank overdrafts. Bank overdrafts are reported as short term borrowings in current liabilities in the statement of financial position.

1,207,427

# 5,286,596

0

Cash and cash equivalents include cash on hand, cash at bank, deposits available on demand with banks and other short term highly liquid investments that are readily convertible to known amounts of cash and which are subject to an insignificant risk of changes in value and bank overdrafts. Bank overdrafts are reported as short term borrowings in current liabilities in the statement of financial position.



NOTES TO THE STATEMENT OF FINANCIAL ACTIVITY

FOR THE PERIOD ENDED 31 MARCH 2025

| Receivables - Rates & Rubbish  | 30 June 2024 | 31 Mar 25   |
|--------------------------------|--------------|-------------|
|                                | \$           | \$          |
| Opening Arrears Previous Years | 282,891      | 314,891     |
| Levied this year               | 2,762,616    | 2,933,096   |
| Less Collections to date       | (2,730,617)  | (2,715,696) |
| Equals Current Outstanding     | 314,891      | 532,290     |
|                                |              |             |
|                                | 314,891      | 532,290     |
| % Collected                    | 89.66%       | 83.61%      |
|                                |              |             |

#### **KEY