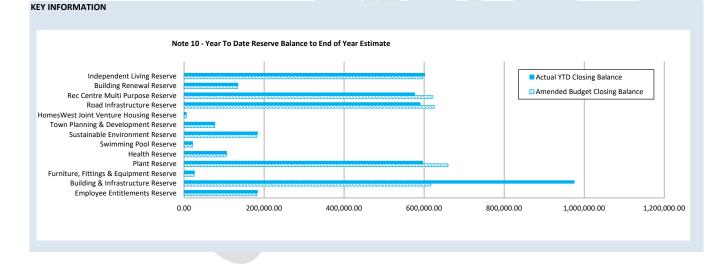

783.43      |
| Building Renewal Reserve                | 130,029.96   | 3,479.00   | 4,620.29   | 0.00         | 0.00         | 0.00                 | 0.00             | 133,508.96     | 134,650.25      |
| Independent Living Reserve              | 580,666.81   | 15,536.00  | 20,632.49  | 0.00         | 0.00         | 0.00                 | 0.00             | 596,202.81     | 601,299.30      |
|                                         |              |            |            |              |              |                      |                  |                |                 |
|                                         | 4,111,639.03 | 110,000.00 | 147,529.78 | 160,452.00   | 0.00         | (530,000.00)         | (180,000.00)     | 3,852,091.03   | 4,079,168.81    |

110,000.0 147,5



23

NOTES TO THE STATEMENT OF FINANCIAL ACTIVITY

FOR THE PERIOD ENDED 31 MARCH 2025

# OPERATING ACTIVITIES NOTE 11 OTHER CURRENT LIABILITIES

| Other Current Liabilities                                            | Note      | Opening<br>Balance<br>1 Jul 2024 | Liability<br>Increase | Liability<br>Reduction | Closing<br>Balance<br>31 Mar 2025 |
|----------------------------------------------------------------------|-----------|----------------------------------|-----------------------|------------------------|-----------------------------------|
|                                                                      |           | \$                               | \$                    | \$                     | \$                                |
| Other Liabilities